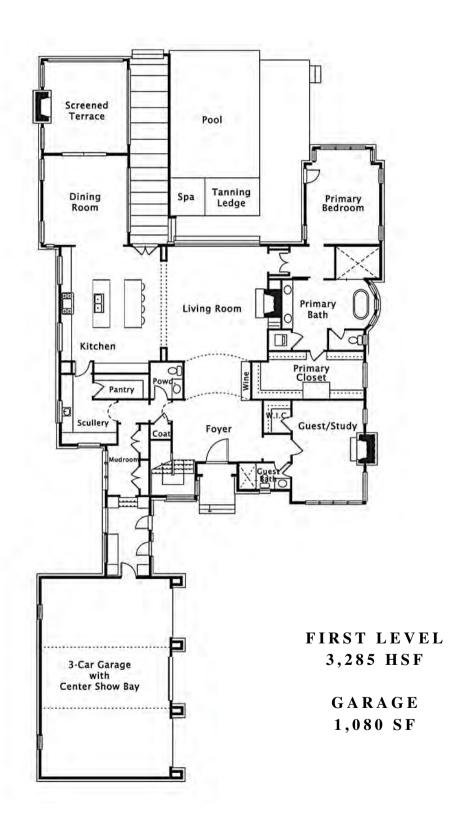

## 129 POTOMAC LANE

LOT 2 • 5 BEDROOMS | 5.1 BATHROOMS • 5,589 HSF

#### LUXURY DESIGN

- Highly custom floor plan designed by Mermans Architecture & Design
- Interior design by Tammy Coulter Design: stain and paint colors, tile, lighting, hard-surface counters, unique fixtures and accessories
- Seamless indoor/outdoor living: automated screened terrace with fireplace, tanning ledge, spa, pool, and boat dock for immediate lake access
- Attached 3-car garage with center show bay
- Harmonious hardscaping and landscaping
- Sealed crawlspace with dehumidifier
- Stately entryway with auto court and large gas lantern
- 30-year architectural shingle roof
- Soaring 10'+ ceilings on main; 9' ceilings on upper

#### PRIMARY RETREAT

- Main level primary bedroom with vaulted ceiling opens directly to outdoor living
- Walk-in closet with customizable shelving allowance
- Dual vanities, spa-like soaking tub, 3-fixture tile shower with rainhead, and water closet

#### **GOURMET KITCHEN**

- Thermador appliance package
- Dual islands and walk-in pantry
- Separate scullery with secondary appliances
- Custom cabinetry with soft close doors and drawers
- Custom hood crafted by local artisan
- Luxury cabinet to ceiling backsplash