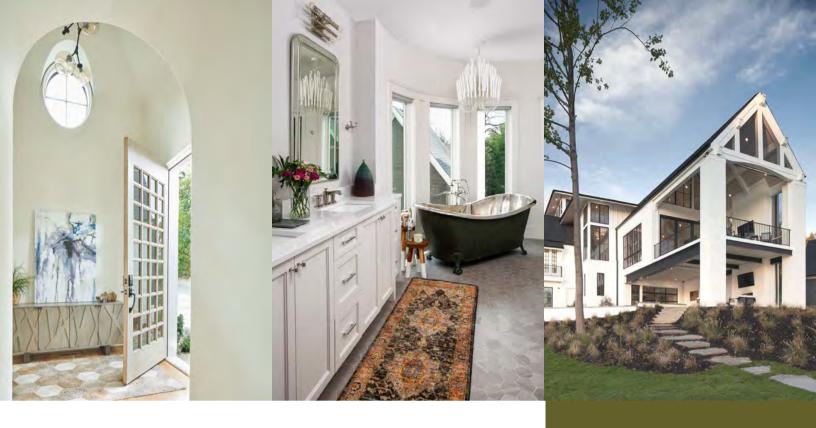

#### LUXURY DESIGN

- Highly custom floor plan designed by Mermans Architecture & Design
- Interior design by Tammy Coulter Design: stain and paint colors, tile, lighting, hard-surface counters, unique fixtures and accessories
- Seamless indoor/outdoor living: automated screened terrace with fireplace, tanning ledge, spa, pool, and boat dock for immediate lake access
- Attached 3-car garage with center show bay
- Harmonious hardscaping and landscaping
- Sealed crawlspace with dehumidifier
- Stately entryway with auto court and large gas lantern
- 30-year architectural shingle roof
- Soaring 10'+ ceilings on main; 9' ceilings on upper

#### **GOURMET KITCHEN**

- Thermador appliance package
- Dual islands and walk-in pantry
- Separate scullery with secondary appliances
- Custom cabinetry with soft close doors and drawers
- Custom hood crafted by local artisan
- Luxury cabinet to ceiling backsplash

#### PRIMARY RETREAT

- Main level primary bedroom with vaulted ceiling opens directly to outdoor living
- Walk-in closet with customizable shelving allowance
- Dual vanities, spa-like soaking tub, 3-fixture tile shower with rainhead, and water closet