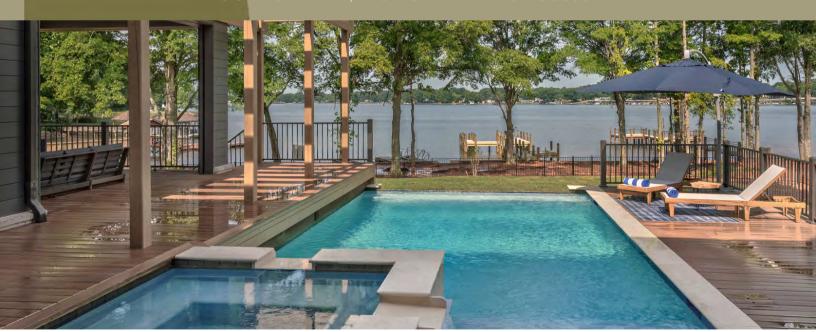

#### LUXURY DESIGN

- Highly custom floor plan designed by Mermans Architecture & Design
- Interior design by Tammy Coulter Design: stain and paint colors, tile, lighting, hard-surface counters, unique fixtures and accessories
- Seamless indoor/outdoor living: automated screened terrace with fireplace, tanning ledge, spa, pool, and boat dock for immediate lake access
- Attached 3-car garage with center show bay
- Harmonious hardscaping and landscaping
- Sealed crawlspace with dehumidifier
- Stately entryway with auto court and large gas lantern
- 30-year architectural shingle roof
- Soaring 10'+ ceilings on main; 9' ceilings on upper

Our vision is to build a home that supports and elevates your lifestyle. These homes are designed to delight your eyes, refresh your soul and provide boundless inspiration. Expect the best in modern living from custom architecture and smart home technology designed to suit your every want and need. Each home features stunning waterfront access, expansive outdoor living and light-soaked living areas.