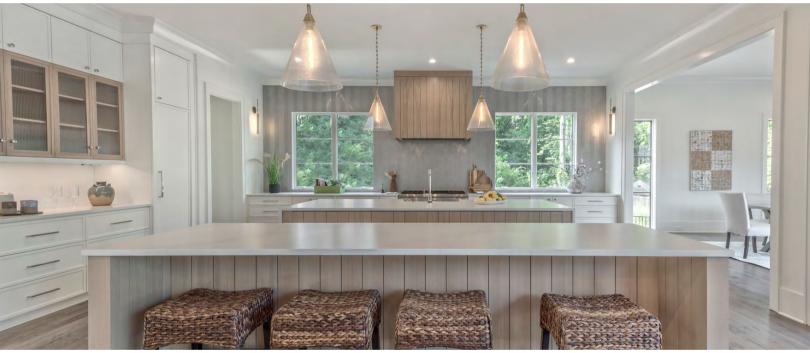

#### **GOURMET KITCHEN**

- Thermador appliance package
- Dual islands and walk-in pantry
- Separate scullery with secondary appliances
- Custom cabinetry with soft close doors and drawers
- Custom hood crafted by local artisan
- Luxury cabinet to ceiling backsplash