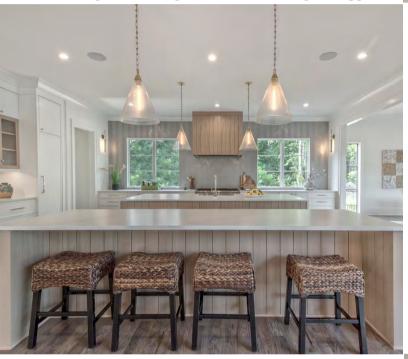

#### **GOURMET KITCHEN**

- Thermador appliance package
- Dual islands and walk-in pantry
- Separate scullery with secondary appliances
- Custom cabinetry with soft close doors and drawers
- Custom hood crafted by local artisan
- Luxury cabinet to ceiling backsplash