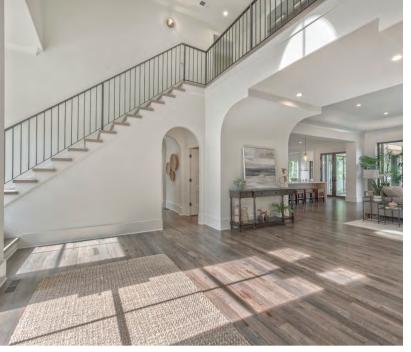

#### LUXURY DESIGN

- Highly custom floor plan designed by Mermans Architecture & Design
- Interior design by Tammy Coulter Design: stain and paint colors, tile, lighting, hard-surface counters, unique fixtures and accessories
- Seamless indoor/outdoor living: automated screened terrace with fireplace, tanning ledge, spa, pool, and boat dock for immediate lake access
- Attached 3-car garage with center show bay
- Harmonious hardscaping and landscaping
- Sealed crawlspace with dehumidifier
- Stately entryway with auto court and large gas lantern
- 30-year architectural shingle roof
- Soaring 10'+ ceilings on main; 9' ceilings on upper