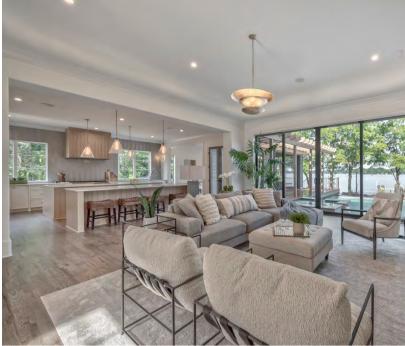

#### LUXURY DESIGN

- Highly custom floor plan designed by Mermans Architecture & Design
- Interior design by Tammy Coulter Design: stain and paint colors, tile, lighting, hard-surface counters, unique fixtures and accessories
- Seamless indoor/outdoor living: automated screened terrace with fireplace, tanning ledge, spa, pool, and boat dock for immediate lake access
- Attached 3-car garage with center show bay
- Harmonious hardscaping and landscaping
- Sealed crawlspace with dehumidifier
- Stately entryway with auto court and large gas lantern
- 30-year architectural shingle roof
- Soaring 10'+ ceilings on main; 9' ceilings on upper

Our vision is to build a home that supports and elevates your lifestyle. These homes are designed to delight your eyes, refresh your soul and provide boundless inspiration. Expect the best in modern living from custom architecture and smart home technology designed to suit your every want and need. Each home features stunning waterfront access, expansive outdoor living and light-soaked living areas.