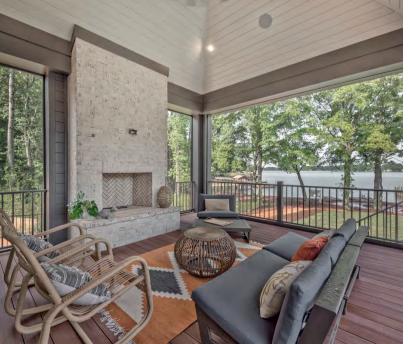

#### LUXURY DESIGN

- Highly custom floor plan designed by Mermans Architecture & Design
- Interior design by Tammy Coulter Design: stain and paint colors, tile, lighting, hard-surface counters, unique fixtures and accessories
- Seamless indoor/outdoor living: automated screened terrace with fireplace, tanning ledge, spa, pool, and boat dock for immediate lake access
- Attached 3-car garage with center show bay
- Harmonious hardscaping and landscaping
- Sealed crawlspace with dehumidifier
- Stately entryway with auto court and large gas lantern
- 30-year architectural shingle roof
- Soaring 10'+ ceilings on main; 9' ceilings on upper