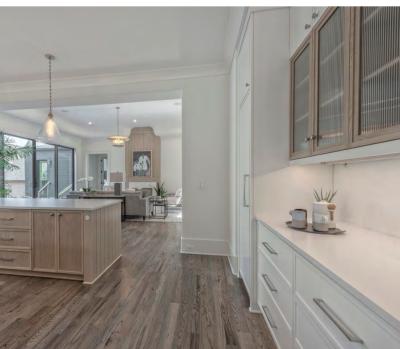

#### **GOURMET KITCHEN**

- Thermador appliance package
- Dual islands and walk-in pantry
- Separate scullery with secondary appliances
- Custom cabinetry with soft close doors and drawers
- Custom hood crafted by local artisan
- Luxury cabinet to ceiling backsplash