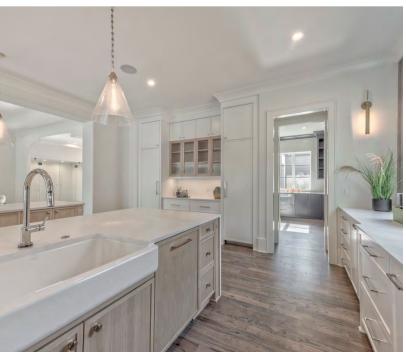

#### **GOURMET KITCHEN**

- Thermador appliance package
- Dual islands and walk-in pantry
- Separate scullery with secondary appliances
- Custom cabinetry with soft close doors and drawers
- Custom hood crafted by local artisan
- Luxury cabinet to ceiling backsplash