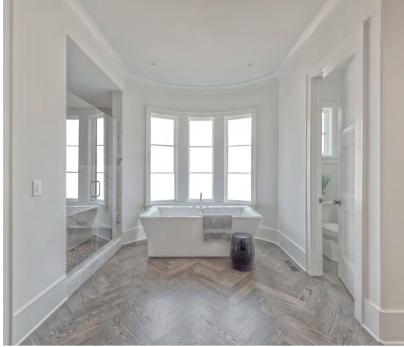

#### PRIMARY RETREAT

- Main level primary bedroom with vaulted ceiling opens directly to outdoor living
- Walk-in closet with customizable shelving allowance
- Dual vanities, spa-like soaking tub, 3-fixture tile shower with rainhead, and water closet