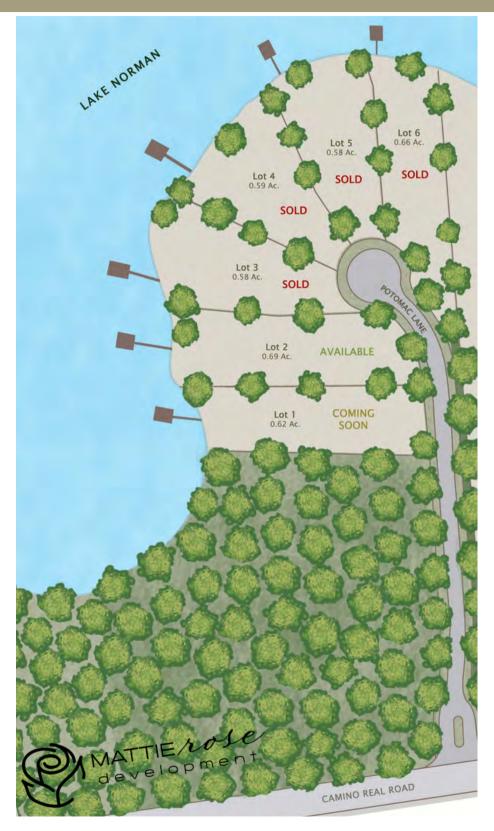

## COMMUNITY

The Pointe at Mattie Rose is an exclusive waterfront pocket community that spans across the pristine shores of Lake Norman. Five homesites measure over half an acre each, creating a picturesque retreat with unlimited outdoor activities just thirty minutes from the Charlotte skyline.