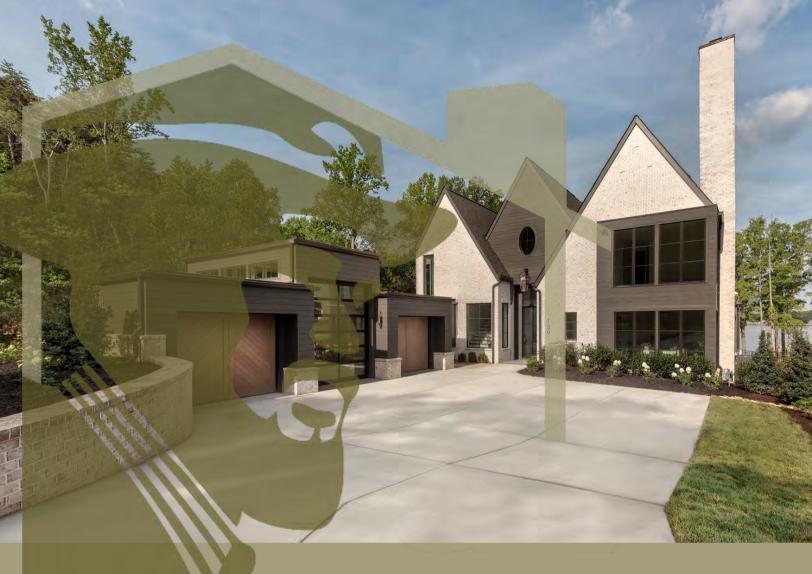

### 129 POTOMAC LANE

MOORESVILLE, NC 28117 • MLS# 3883971

WWW.GRANDFATHERHOMES.COM/THE-POINTE

# THE POINTE AT MATTIE ROSE

HIGHLY CUSTOM WATERFRONT RESIDENCES ON LAKE NORMAN

WWW.GRANDFATHERHOMES.COM/THE-POINTE

#### LUXURY DESIGN

- Highly custom floor plan designed by Mermans Architecture & Design
- Interior design by Tammy Coulter Design: stain and paint colors, tile, lighting, hard-surface counters, unique fixtures and accessories
- Seamless indoor/outdoor living: automated screened terrace with fireplace, tanning ledge, spa, pool, and boat dock for immediate lake access
- Attached 3-car garage with center show bay
- Harmonious hardscaping and landscaping
- Sealed crawlspace with dehumidifier
- Stately entryway with auto court and large gas lantern
- 30-year architectural shingle roof
- Soaring 10'+ ceilings on main; 9' ceilings on upper