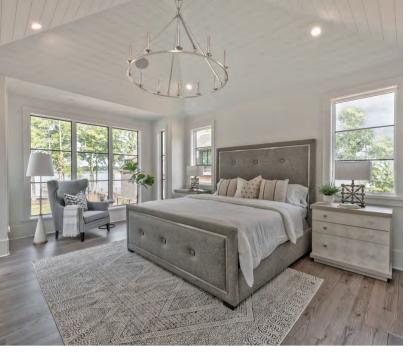

#### PRIMARY RETREAT

- Main level primary bedroom with vaulted ceiling opens directly to outdoor living
- Walk-in closet with customizable shelving allowance
- Dual vanities, spa-like soaking tub, 3-fixture tile shower with rainhead, and water closet