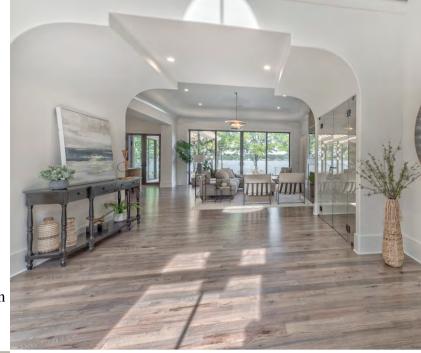

#### LUXURY DESIGN

- Highly custom floor plan designed by Mermans Architecture & Design
- Interior design by Tammy Coulter Design: stain and paint colors, tile, lighting, hard-surface counters, unique fixtures and accessories
- Seamless indoor/outdoor living: automated screened terrace with fireplace, tanning ledge, spa, pool, and boat dock for immediate lake access
- Attached 3-car garage with center show bay
- Harmonious hardscaping and landscaping
- Sealed crawlspace with dehumidifier
- Stately entryway with auto court and large gas lantern
- 30-year architectural shingle roof
- Soaring 10'+ ceilings on main; 9' ceilings on upper

#### PRIMARY RETREAT

- Main level primary bedroom with vaulted ceiling opens directly to outdoor living
- Walk-in closet with customizable shelving allowance
- Dual vanities, spa-like soaking tub, 3-fixture tile shower with rainhead, and water closet