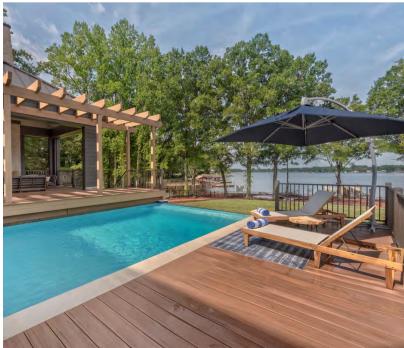

#### LUXURY DESIGN

- Highly custom floor plan designed by Mermans Architecture & Design
- Interior design by Tammy Coulter Design: stain and paint colors, tile, lighting, hard-surface counters, unique fixtures and accessories
- Seamless indoor/outdoor living: automated screened terrace with fireplace, tanning ledge, spa, pool, and boat dock for immediate lake access
- Attached 3-car garage with center show bay
- Harmonious hardscaping and landscaping
- Sealed crawlspace with dehumidifier
- Stately entryway with auto court and large gas lantern
- 30-year architectural shingle roof
- Soaring 10'+ ceilings on main; 9' ceilings on upper