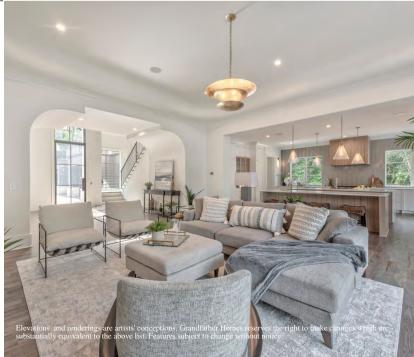

#### **GOURMET KITCHEN**

- Thermador appliance package
- Dual islands and walk-in pantry
- Separate scullery with secondary appliances
- Custom cabinetry with soft close doors and drawers
- Custom hood crafted by local artisan
- Luxury cabinet to ceiling backsplash

Our vision is to build a home that supports and elevates your lifestyle. These homes are designed to delight your eyes, refresh your soul and provide boundless inspiration. Expect the best in modern living from custom architecture and smart home technology designed to suit your every want and need. Each home features stunning waterfront access, expansive outdoor living and light-soaked living areas.