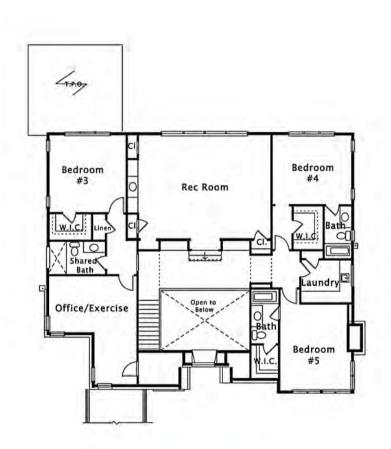

### 129 POTOMAC LANE

LOT 2 • 5 BEDROOMS | 5.1 BATHROOMS • 5,589 HSF

SECOND LEVEL 2,304 HSF