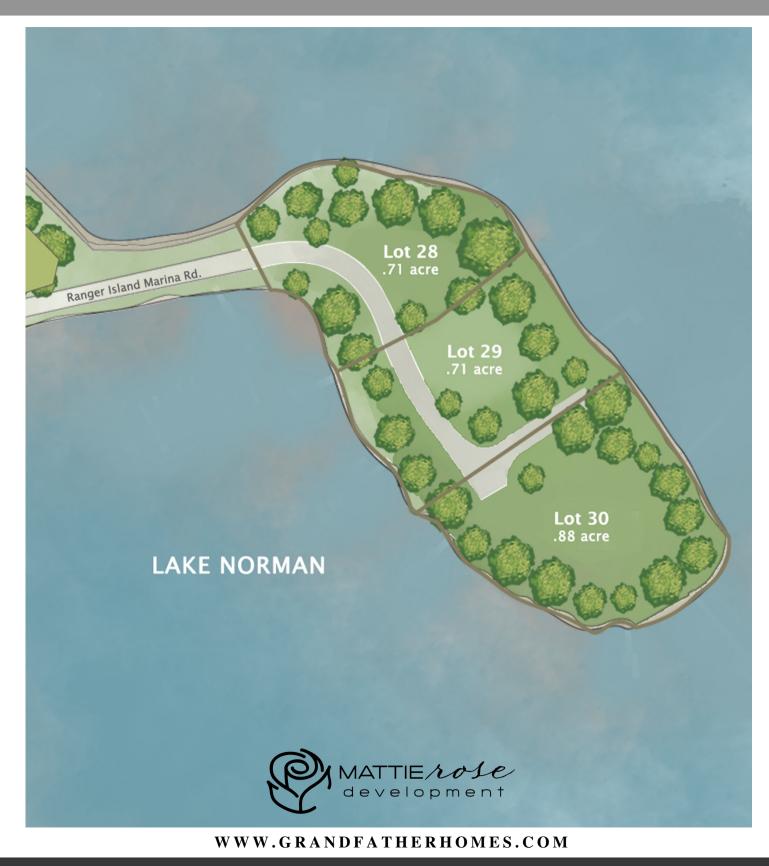

## THE CAPE - LOT 28

6 BEDROOMS | 7.2 BATHS • 6,200 HSF

## THE CAPE - LOT 29

6 BEDROOMS | 6.2 BATHS • 7,200 HSF

## THE CAPE - LOT 30

5 BEDROOMS | 5.2 BATHS • 7,900 HSF

GREGPERRY DESIGN

Signature Home Design Coming Soon

# COMMUNITY

The Cape at Mattie Rose is an awe-inspiring community on the pristine shores of Lake Norman. A private, meandering causeway leads residences and guests to unique cape with lake views surrounded all sides. Three homesites measure over .7 acre each, creating an idyllic retreat with unlimited outdoor activities just thirty minutes from the Charlotte skyline.