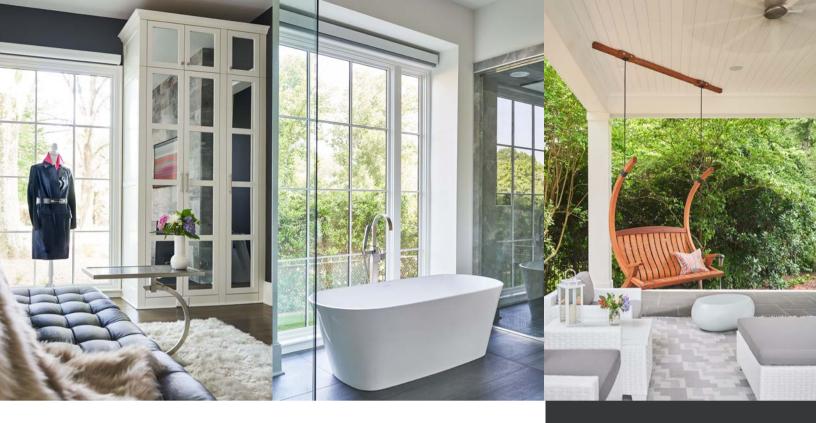

#### LUXURY DESIGN

- Highly custom plans created by Greg Perry Design
- Customizable interior design: stain and paint colors, tile, lighting, hard-surface counters, unique fixtures and accessories
- Harmonious hardscaping and landscaping by Abate Design Group
- Detached or attached guest cottage
- Stately entryways with auto court and gas lanterns
- Soaring 14' ceilings on main; 10' ceilings on upper
- Outdoor living options: covered terrace, spa, poolscape, fireplace, outdoor kitchen, pool cabana
- Immediate lake access with personal dock
- Attached 3 to 6-car garage

## GOURMET KITCHEN

- Wolf Sub-Zero appliance packages
- Custom cabinetry with soft close doors and drawers
- Dynamic lighting with solarium glass ceiling
- Concrete range hood crafted by local artisan
- Unique backsplash in tile, marble or quartz
- Large island and walk-in pantry
- Scullery with secondary kitchen and appliances

#### PRIMARY RETREAT

- Spacious primary bedroom with exceptional walk-in closet features a tremendous amount of natural light
- Spa-like bathroom with elevated windows producing gracious light and privacy