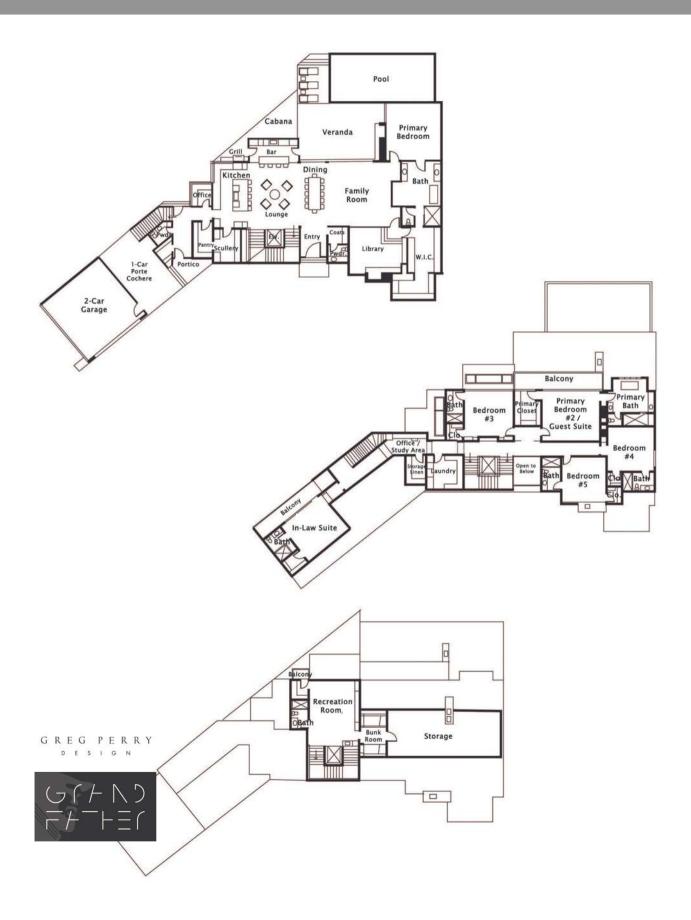

## THE CAPE - LOT 28

6 BEDROOMS | 7.2 BATHS • 6,200 HSF

## THE CAPE - LOT 29

6 BEDROOMS | 6.2 BATHS • 7,200 HSF

## THE CAPE - LOT 30

5 BEDROOMS | 5.2 BATHS • 7,900 HSF

GREGPERRY DESIGN

Signature Home Design Coming Soon