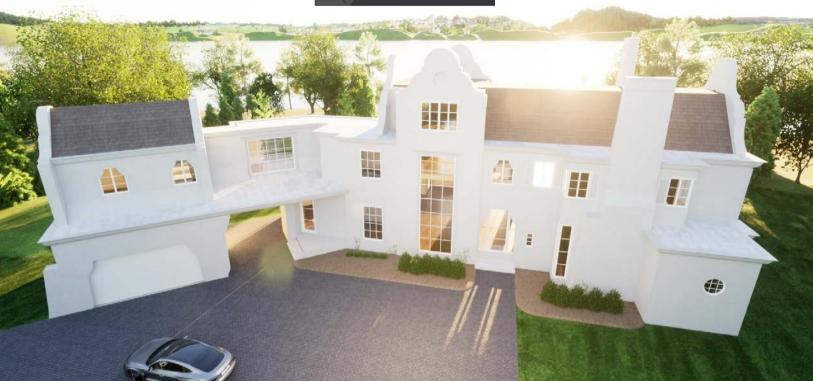

# THE CAPE AT MATTIE ROSE

HIGHLY CUSTOM WATERFRONT RESIDENCES ON LAKE NORMAN

WWW.GRANDFATHERHOMES.COM

# THE CAPE AT MATTIE ROSE

HIGHLY CUSTOM WATERFRONT RESIDENCES ON LAKE NORMAN

#### LUXURY DESIGN

- Highly custom plans created by Greg Perry Design
- Customizable interior design: stain and paint colors, tile, lighting, hard-surface counters, unique fixtures and accessories
- Harmonious hardscaping and landscaping by Abate Design Group
- Detached or attached guest cottage
- Stately entryways with auto court and gas lanterns
- Soaring 14' ceilings on main; 10' ceilings on upper
- Outdoor living options: covered terrace, spa, poolscape, fireplace, outdoor kitchen, pool cabana
- Immediate lake access with personal dock
- Attached 3 to 6-car garage