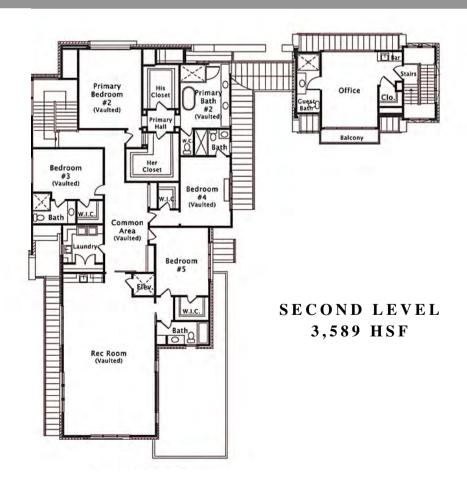

# DUAL PRIMARY RETREATS

- Main level primary bedroom with pool view and large walk-in closet
- Upstairs primary bedroom with vaulted ceiling and two separate walk-in closets
- Both feature 5-piece bathrooms with dual vanities, soaking tub, shower, and water closet

# SMART HOME TECHNOLOGY

- Control4 lighting in first floor main areas and second floor hallways
- Dimmers in living areas, kitchen, dining, and primary bedroom
- Security system prewire: 3 doors, 2 keypads, 2 motion, 4 Cat6 camera drops
- 1 coax and 2 Cat6 drops to all TV locations
- 4 WiFi hot spot prewire
- 4 in-ceiling speaker pairs (8 speakers total) and 4 additional speaker pre-wire locations
- 5.1 prewire in bonus room for surround sound