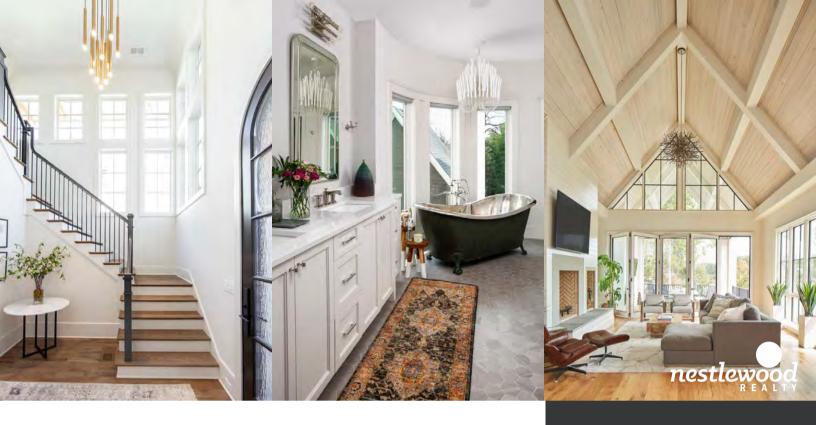

# DUAL PRIMARY RETREATS

- Main level primary bedroom with pool view and large walk-in closet
- Upstairs primary bedroom with vaulted ceiling and two separate walk-in closets
- Both feature 5-piece bathrooms with dual vanities, soaking tub, shower, and water closet