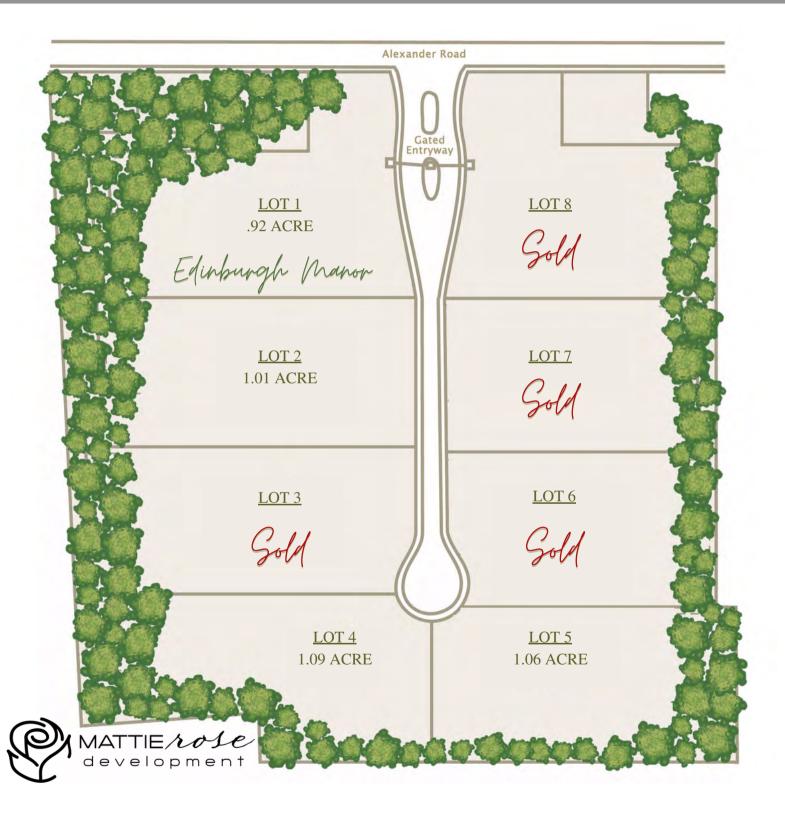

## COMMUNITY

The Manors at Mattie Rose is an exclusive gated community that spans across 9 acres off Alexander Road in South Charlotte. Eight estate homesites measure around 1-acre each, creating a picturesque retreat just minutes from the excitement of the city.