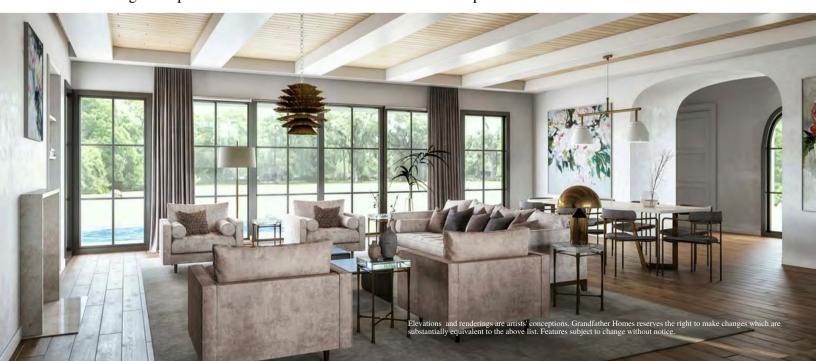

### LUXURY DESIGN

- European manor architecture with brick veneer, fiber cement accents, Davinci slate roof, custom steel entry door, and stately gas lantern
- Customizable interior design: stain and paint colors, tile, lighting, hard-surface counters, unique fixtures and accessories
- Site finished, white oak hardwood flooring
- Gracious, modern trim package
- Two tankless water heaters
- Attached 3-car garage with rec room above
- Pool with tanning ledge and spa
- Separate pool cabana with office/guest suite above
- Harmonious hardscaping and landscaping

# DUAL PRIMARY RETREATS

- Main level primary bedroom with pool view and large walk-in closet
- Upstairs primary bedroom with vaulted ceiling and two separate walk-in closets
- Both feature 5-piece bathrooms with dual vanities, soaking tub, shower, and water closet