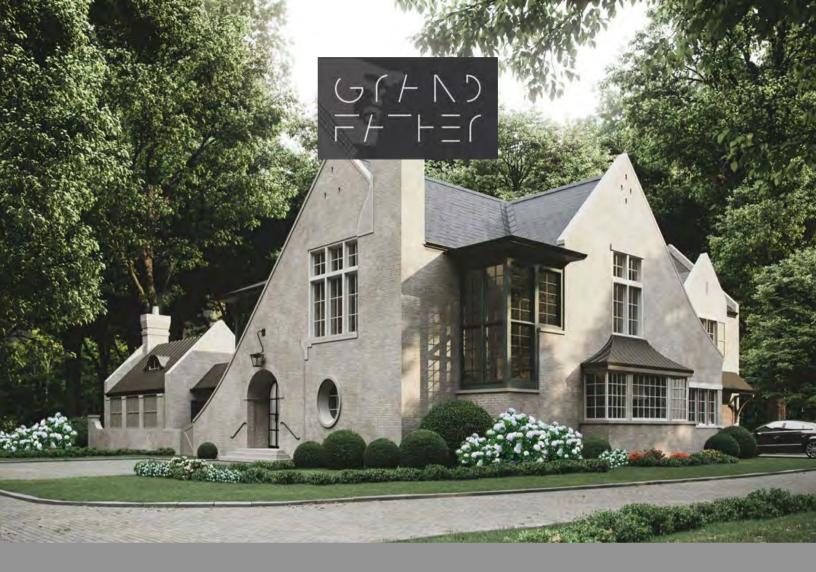

## EDINBURGH MANOR

UNDER CONSTRUCTION ON LOT 1
6 BEDROOMS | 7.1 BATHS • 6,593 HSF

### LUXURY DESIGN

- European manor architecture with brick veneer, fiber cement accents, Davinci slate roof, custom steel entry door, and stately gas lantern
- Customizable interior design: stain and paint colors, tile, lighting, hard-surface counters, unique fixtures and accessories
- Site finished, white oak hardwood flooring
- Gracious, modern trim package
- Two tankless water heaters
- Attached 3-car garage with rec room above
- Pool with tanning ledge and spa
- Separate pool cabana with office/guest suite above
- Harmonious hardscaping and landscaping