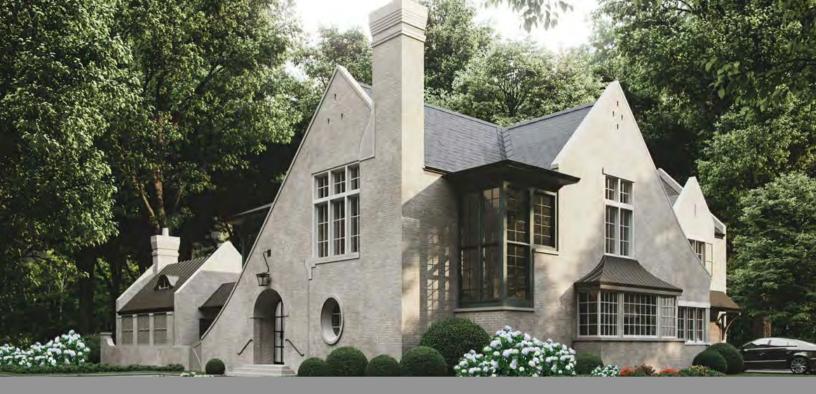

## EDINBURGH MANOR

UNDER CONSTRUCTION ON LOT 1
6 BEDROOMS | 7.1 BATHS • 6,593 HSF

### LUXURY DESIGN

- European manor architecture with brick veneer, fiber cement accents, Davinci slate roof, custom steel entry door, and stately gas lantern
- Customizable interior design: stain and paint colors, tile, lighting, hard-surface counters, unique fixtures and accessories
- Site finished, white oak hardwood flooring
- Gracious, modern trim package
- Two tankless water heaters
- Attached 3-car garage with rec room above
- Pool with tanning ledge and spa
- Separate pool cabana with office/guest suite above
- Harmonious hardscaping and landscaping