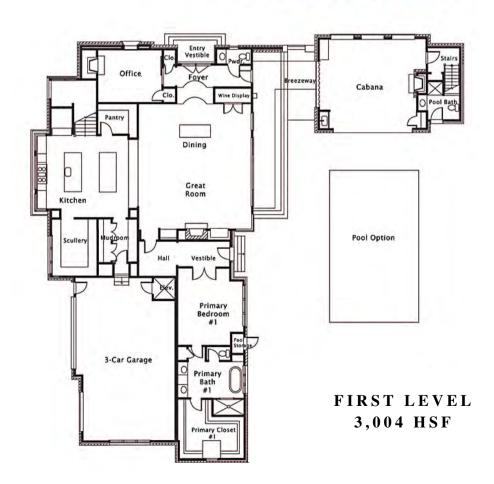

## EDINBURGH MANOR

UNDER CONSTRUCTION ON LOT 1
6 BEDROOMS | 7.1 BATHS • 6,593 HSF

#### **GOURMET KITCHEN**

- Thermador appliance package includes 48" gas range, cabinet paneled refrigerator and freezer columns, dishwasher, and microwave drawer
- Large island and walk-in pantry
- Separate scullery with secondary appliances
- Custom hood crafted by local artisan
- Tile to ceiling backsplash

# DUAL PRIMARY RETREATS

- Main level primary bedroom with pool view and large walk-in closet
- Upstairs primary bedroom with vaulted ceiling and two separate walk-in closets
- Both feature 5-piece bathrooms with dual vanities, soaking tub, shower, and water closet