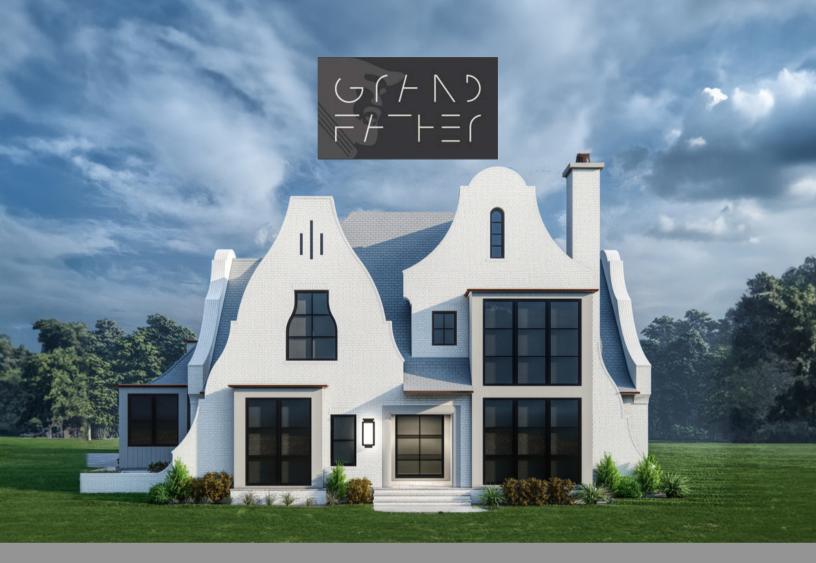

#### VALENCIA MANOR UNDER CONSTRUCTION ON LOT 2

5 BEDROOMS | 5.2 BATHS • 6,280 HSF

## VALENCIA MANOR

UNDER CONSTRUCTION ON LOT 2 5 BEDROOMS | 5.2 BATHS • 6,280 HSF