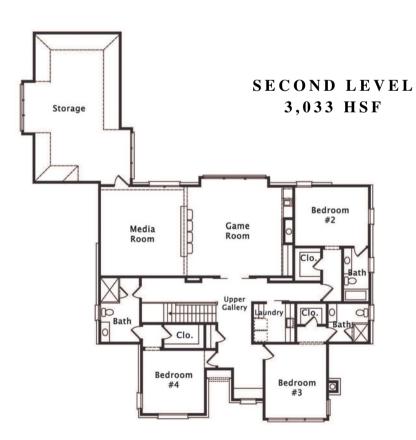

#### VALENCIA MANOR UNDER CONSTRUCTION ON LOT 2

5 BEDROOMS | 5.2 BATHS • 6,280 HSF

## VALENCIA MANOR

UNDER CONSTRUCTION ON LOT 2 5 BEDROOMS | 5.2 BATHS • 6,280 HSF