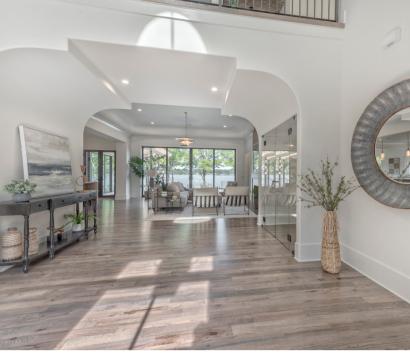

#### LUXURY DESIGN

- Manor architecture with brick veneer, concrete roof, pivot steel entry door, and gas lantern
- Customizable interior design: stain and paint colors, tile, lighting, hard-surface counters, unique fixtures and accessories
- Site finished, white oak hardwood flooring
- Gracious, modern trim package
- Two tankless water heaters
- Attached 3-car garage
- Pool with tanning ledge and spa
- Harmonious hardscaping and landscaping
- Game Room, Media Room, plus unfinished storage
- Luxurious main level Guest Suite