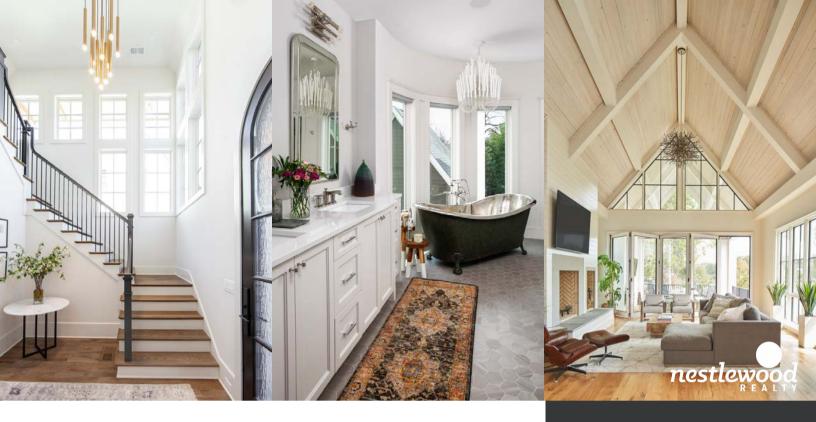

#### LUXURY DESIGN

- Manor architecture with brick veneer, concrete roof, pivot steel entry door, and gas lantern
- Customizable interior design: stain and paint colors, tile, lighting, hard-surface counters, unique fixtures and accessories
- Site finished, white oak hardwood flooring
- Gracious, modern trim package
- Two tankless water heaters
- Attached 3-car garage
- Pool with tanning ledge and spa
- Harmonious hardscaping and landscaping
- Game Room, Media Room, plus unfinished storage
- Luxurious main level Guest Suite

### **GOURMET KITCHEN**

- Custom cabinetry with soft close doors and drawers
- Dynamic under-cabinet lighting
- Custom hoods crafted by local artisan
- Unique backsplash in tile, marble, or quartz
- Thermador appliance packages with upgrade options
- Large island and walk-in pantry
- Dedicated scullery with secondary appliances

#### PRIMARY RETREAT

- Main level primary bedroom with walk-in closet
- Grandfather Homes' signature 5-piece bathroom: dual vanities, soaking tub, tile shower and water closet