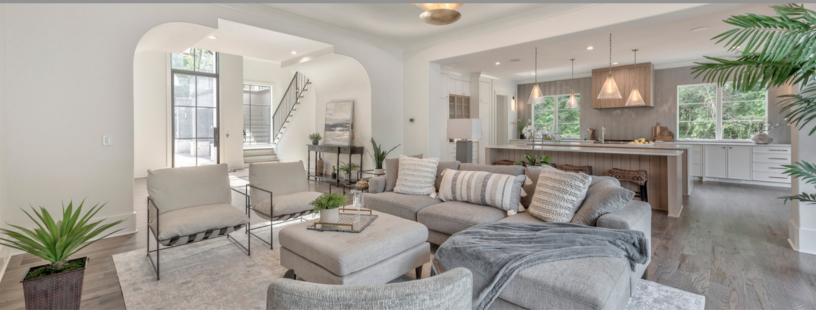

#### LUXURY DESIGN

- Manor architecture with brick veneer, concrete roof, pivot steel entry door, and gas lantern
- Customizable interior design: stain and paint colors, tile, lighting, hard-surface counters, unique fixtures and accessories
- Site finished, white oak hardwood flooring
- Gracious, modern trim package
- Two tankless water heaters
- Attached 3-car garage
- Pool with tanning ledge and spa
- Harmonious hardscaping and landscaping
- Game Room, Media Room, plus unfinished storage
- Luxurious main level Guest Suite