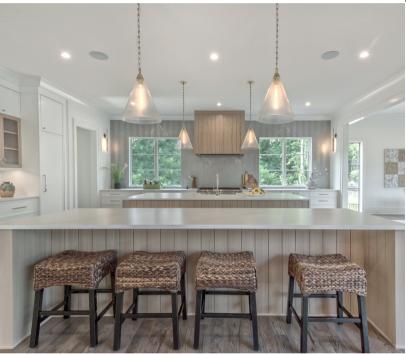

### **GOURMET KITCHEN**

- Custom cabinetry with soft close doors and drawers
- Dynamic under-cabinet lighting
- Custom hoods crafted by local artisan
- Unique backsplash in tile, marble, or quartz
- Thermador appliance packages with upgrade options
- Large island and walk-in pantry
- Dedicated scullery with secondary appliances