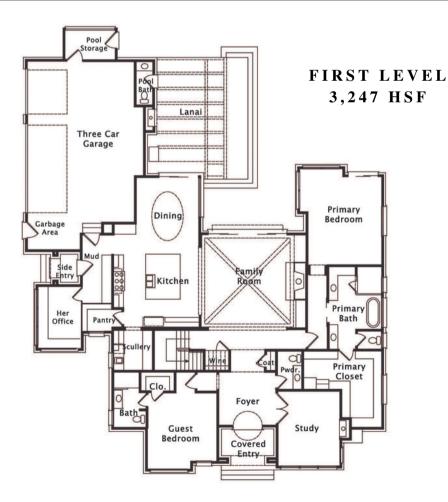

#### VALENCIA MANOR UNDER CONSTRUCTION ON LOT 2

5 BEDROOMS | 5.2 BATHS • 6,280 HSF

## VALENCIA MANOR

UNDER CONSTRUCTION ON LOT 2 5 BEDROOMS | 5.2 BATHS • 6,280 HSF