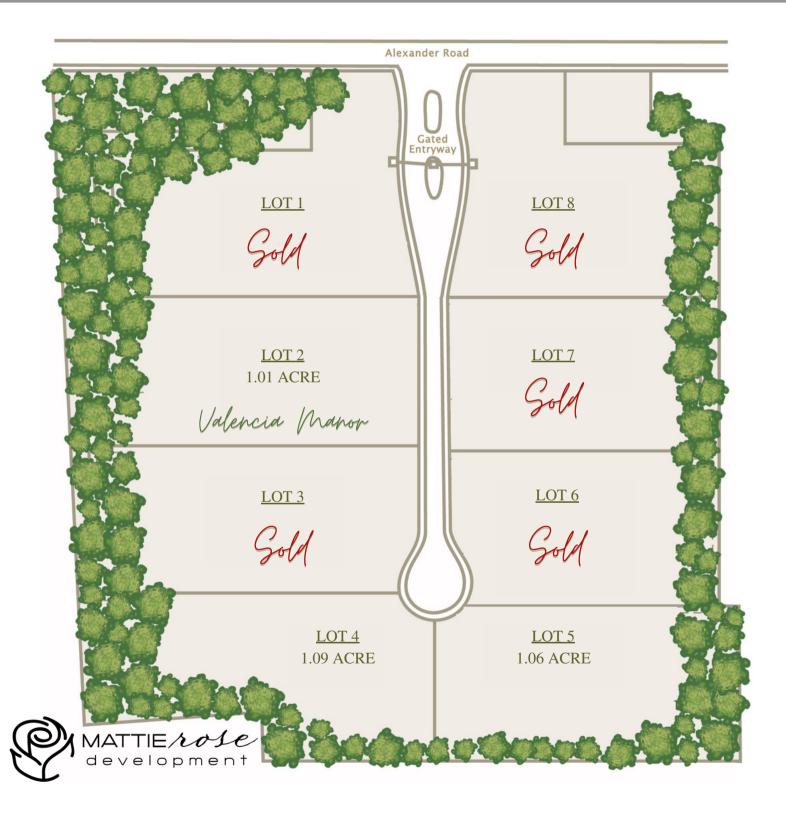

### THE MANORS AT MATTIE ROSE

A GATED COMMUNITY OF 8 CUSTOM RESIDENCES

# COMMUNITY

The Manors at Mattie Rose is an exclusive gated community that spans across 9 acres off Alexander Road in South Charlotte. Eight estate homesites measure around 1-acre each, creating a picturesque retreat just minutes from the excitement of the city.