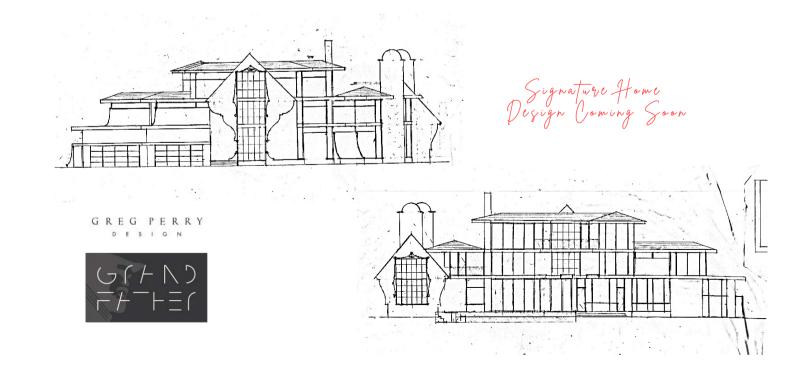

#### LUXURY DESIGN

- Highly custom plans created by Greg Perry Design
- Customizable interior design: stain and paint colors, tile, lighting, hard-surface counters, unique fixtures and accessories
- Hardscaping and landscaping by Abate Design Group
- Permanent roofs of slate, concrete, or cedar
- Detached or attached guest cottage
- Stately entryways with auto court and gas lanterns
- Soaring 14' ceilings on main; 10' ceilings on upper
- Outdoor living options: covered terrace, spa, poolscape, fireplace, outdoor kitchen, pool cabana
- Immediate lake access with personal dock
- Attached 3 to 6-car garage