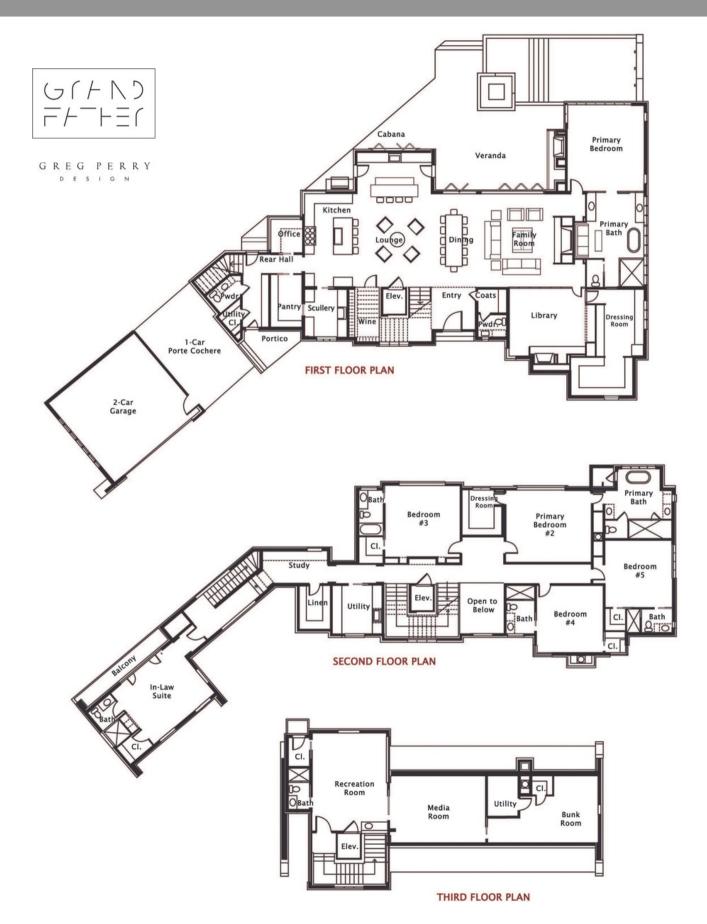

## THE CAPE - LOT 1

6 BEDROOMS | 7.2 BATHS • 7,071 HSF

## THE CAPE - LOT 2

6 BEDROOMS | 6.2 BATHS • 7,200 HSF

## THE CAPE - LOT 3

5 BEDROOMS | 5.2 BATHS • 7,900 HSF