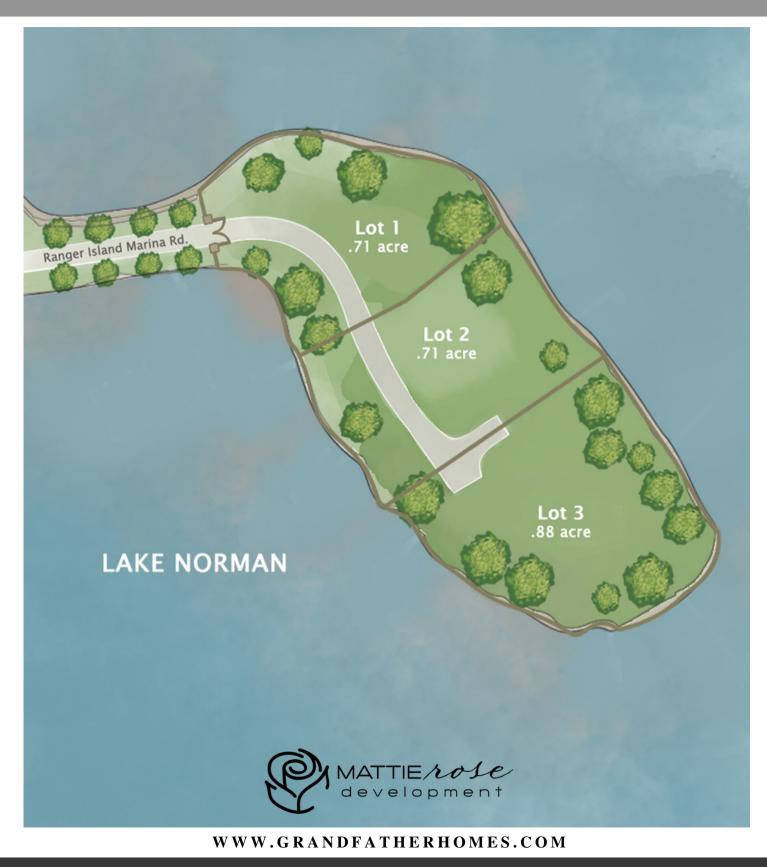

## THE CAPE - LOT 1

6 BEDROOMS | 7.2 BATHS • 7,071 HSF

## THE CAPE - LOT 2

6 BEDROOMS | 6.2 BATHS • 7,200 HSF

## THE CAPE - LOT 3

5 BEDROOMS | 5.2 BATHS • 7,900 HSF

# COMMUNITY

The Cape at Mattie Rose is an awe-inspiring community on the pristine shores of Lake Norman. A private, meandering causeway leads residences and guests to unique cape with lake views surrounding all sides. Three homesites live over .7 acre each, creating an idyllic retreat with unlimited outdoor activities just thirty minutes from the Charlotte skyline.