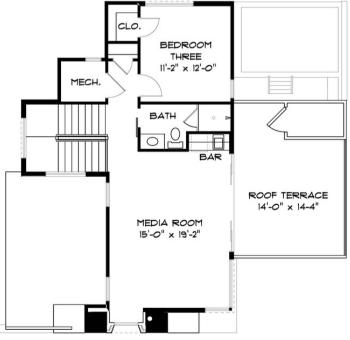

### FIRST FLOOR PLAN

THIRD FLOOR PLAN

FLOOR PLANS AND ELEVATIONS ARE SUBJECT TO CHANGE. FLOOR PLAN DIMENSION ARE APPROXIMATE. CONSULT WORKING DRAWINGS FOR ACTUAL DIMENSIONS AND INFORMATION. ELEVATIONS ARE ARTISTS' CONCEPTIONS.