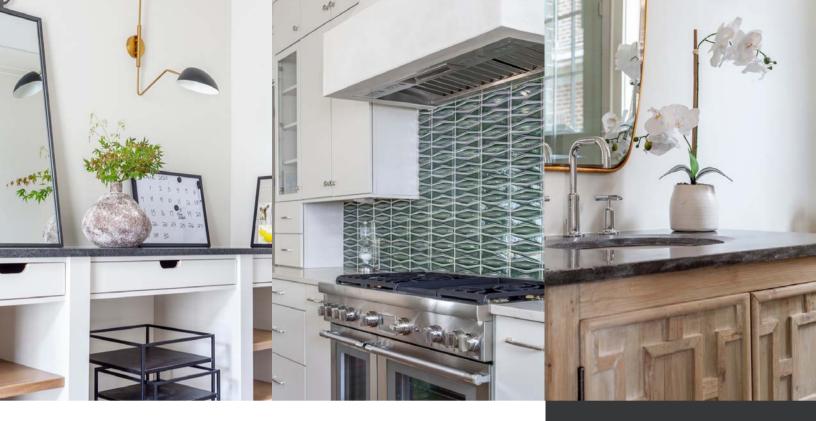

### **INSPIRED KITCHEN**

- Thermador appliance package: gas range, refrigerator and freezer, dishwasher, and microwave
- Cabinetry with soft close doors and drawers
- Under-cabinet task lighting
- Custom range hood crafted by local artisan
- Unique tile backsplash
- Prep island and walk-in pantry