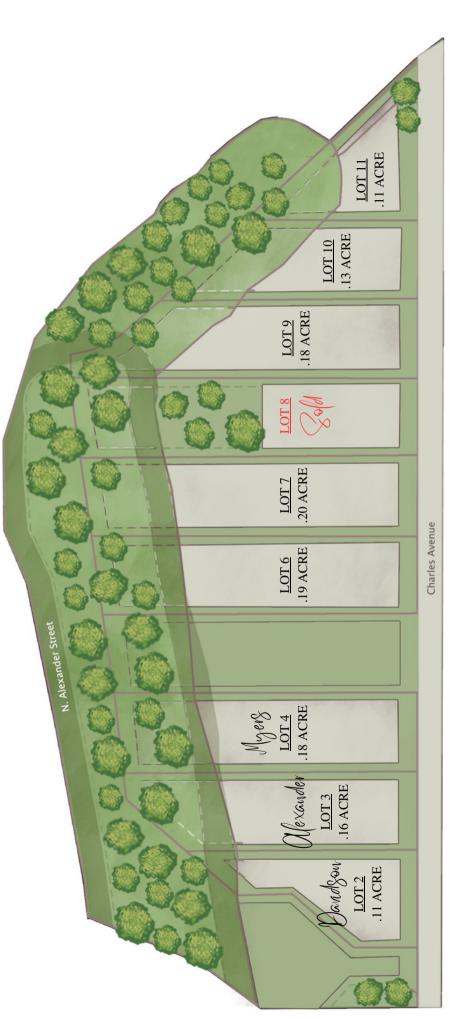

### DAVIDSON

SIGNATURE SERIES HOME DESIGNED FOR LOT 2 4 BEDROOMS | 4 BATHS • 2,730 HSF

 $4 \text{ BEDROOMS} | 4 \text{ BATHS} \bullet 2,730 \text{ HS}$ 

### **ALEXANDER** SIGNATURE SERIES HOME DESIGNED FOR LOT 3

4 BEDROOMS | 4 BATHS • 3,379 HSF

FLOOR PLANS AND ELEVATIONS ARE SUBJECT TO CHANGE. FLOOR PLAN DIMENSION ARE APPROXIMATE. CONSULT WORKING DRAWINGS FOR ACTUA DIMENSIONS AND INFORMATION. ELEVATIONS ARE ARTISTS' CONCEPTIONS.

### **MYERS**

SIGNATURE SERIES HOME DESIGNED FOR LOT 4 <u>3 BEDROOMS | 4 BATHS • 2,835 HSF</u>

FLOOR PLANS AND ELEVATIONS ARE SUBJECT TO CHANGE. FLOOR PLAN DIMENSION ARE APPROXIMATE. CONSULT WORKING DRAWINGS FOR ACTUAL DIMENSIONS AND INFORMATION. ELEVATIONS ARE ARTISTS' CONCEPTIONS.

Today, Charles Avenue is a pedestrian-friendly street idyllically located near restaurants and shopping on bustling North Davidson. Nine lots remain incredibly untouched and undeveloped. Our vision is to honor the modest history of the mill district while in tandem introducing radical new concepts like Cramer did all those years ago.