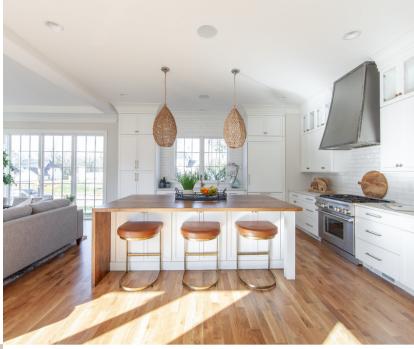

### **INSPIRED KITCHEN**

- Thermador appliance package: gas range, refrigerator and freezer, dishwasher, and microwave
- Cabinetry with soft close doors and drawers
- Under-cabinet task lighting
- Custom range hood crafted by local artisan
- Unique tile backsplash
- Prep island and walk-in pantry