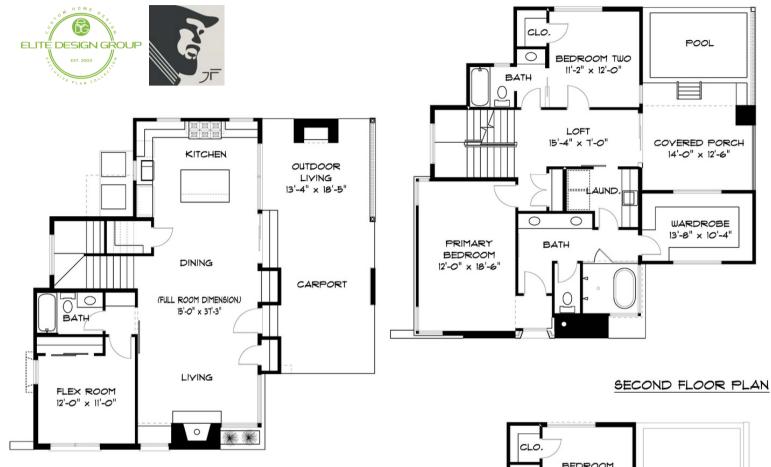

### FIRST FLOOR PLAN

THIRD FLOOR PLAN

FLOOR PLANS AND ELEVATIONS ARE SUBJECT TO CHANGE. FLOOR PLAN DIMENSION ARE APPROXIMATE. CONSULT WORKING DRAWINGS FOR ACTUAL DIMENSIONS AND INFORMATION. ELEVATIONS ARE ARTISTS' CONCEPTIONS.