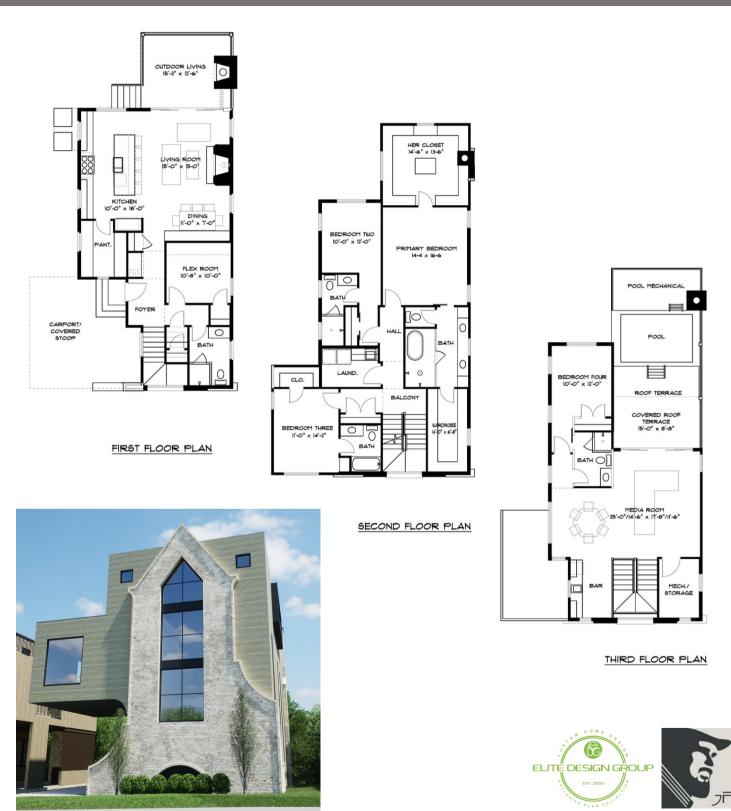

### **ALEXANDER** SIGNATURE SERIES HOME DESIGNED FOR LOT 3

4 BEDROOMS | 4 BATHS • 3,379 HSF

FLOOR PLANS AND ELEVATIONS ARE SUBJECT TO CHANGE. FLOOR PLAN DIMENSION ARE APPROXIMATE. CONSULT WORKING DRAWINGS FOR ACTUA DIMENSIONS AND INFORMATION. ELEVATIONS ARE ARTISTS' CONCEPTIONS.