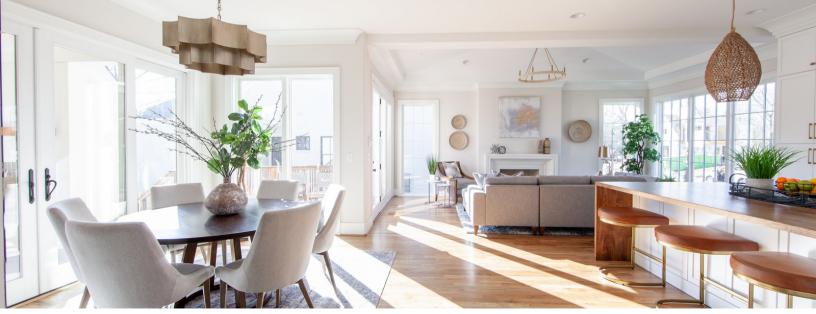

### ARTFUL DESIGN

- Unique plans thoughtfully designed by JJ Barja with Elite Design Group and Grandfather Homes
- Handpicked interior design: customizable stain and paint colors, tile, lighting, hard-surface counters, unique fixtures and accessories
- 10' ceilings on main; 9' ceilings on upper
- Modern trim packages
- Site finished hardwood flooring
- Hardscaping and landscaping seamlessly blends homes into pedestrian-friendly streetscape
- Covered outdoor living spaces with upgrade options
- Option for outdoor storage or detached garage

### **INSPIRED KITCHEN**

- Thermador appliance package: gas range, refrigerator and freezer, dishwasher, and microwave
- Cabinetry with soft close doors and drawers
- Under-cabinet task lighting
- Custom range hood crafted by local artisan
- Unique tile backsplash
- Prep island and walk-in pantry