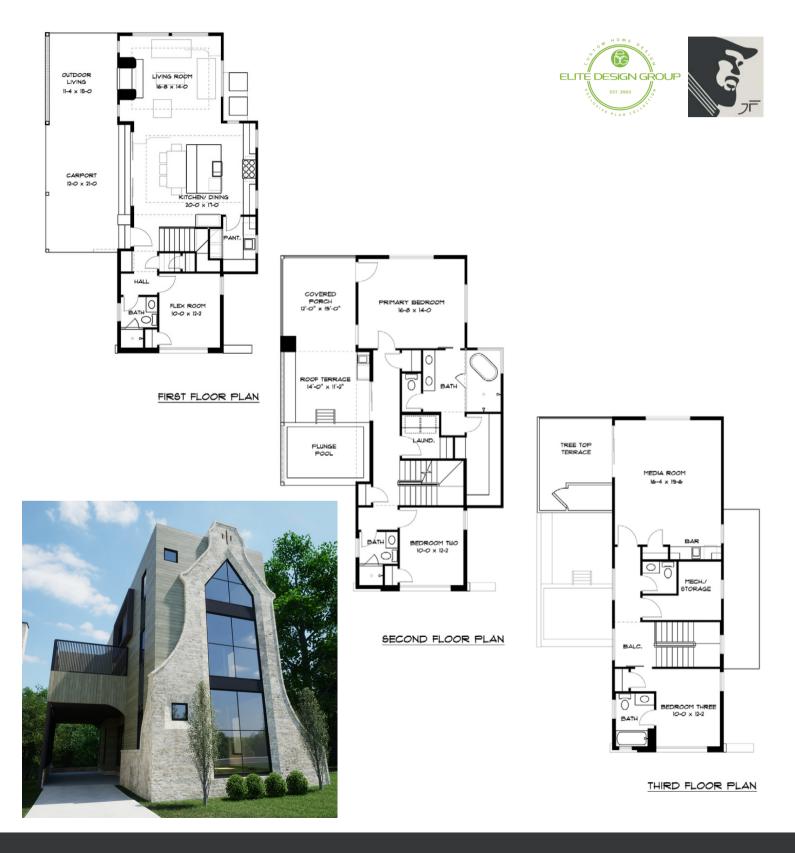

### **MYERS**

SIGNATURE SERIES HOME DESIGNED FOR LOT 4 <u>3 BEDROOMS | 4 BATHS • 2,835 HSF</u>

FLOOR PLANS AND ELEVATIONS ARE SUBJECT TO CHANGE. FLOOR PLAN DIMENSION ARE APPROXIMATE. CONSULT WORKING DRAWINGS FOR ACTUAL DIMENSIONS AND INFORMATION. ELEVATIONS ARE ARTISTS' CONCEPTIONS.