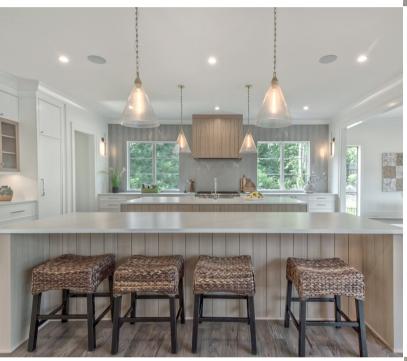

#### **GOURMET KITCHEN**

- Custom cabinetry with soft close doors and drawers
- Dynamic under-cabinet lighting
- Custom hoods crafted by local artisan
- Unique backsplash in tile, marble, or quartz
- Thermador appliance packages with upgrade options
- Large island, walk-in pantry and scullery options available per plan