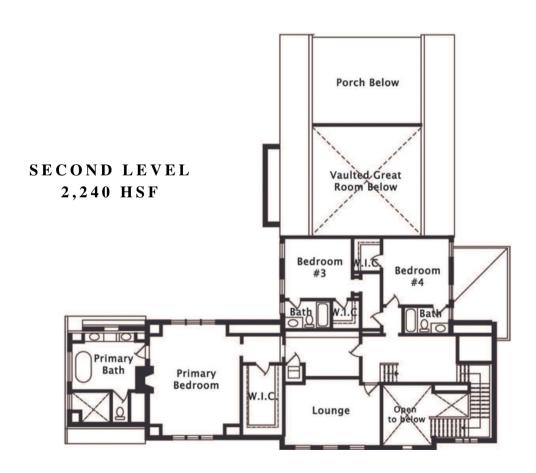

### THREE GABLE ENGLISH MANOR

CUSTOM BUILD INSPIRATION
5 BEDROOMS | 5.2 BATHS • 6,155 HSF

SECOND LEVEL 2,220 HSF