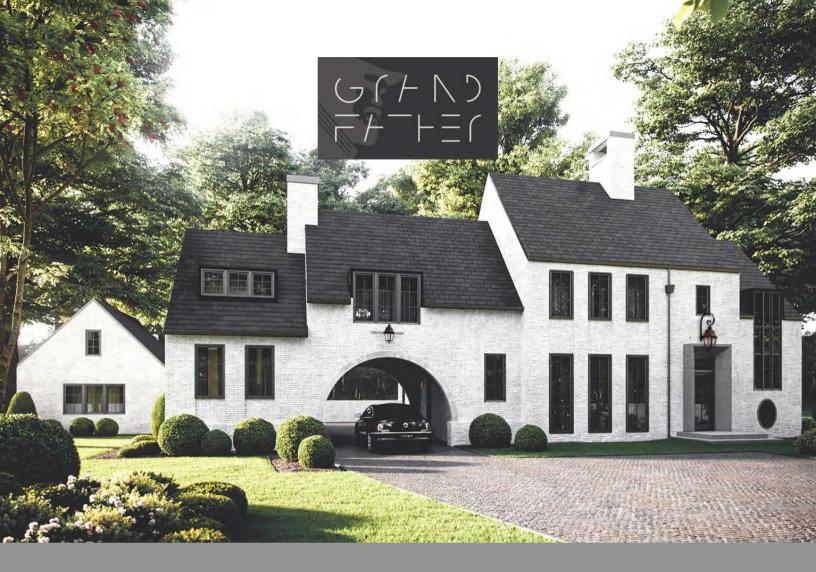

### THREE GABLE ENGLISH MANOR

CUSTOM BUILD INSPIRATION
5 BEDROOMS | 5.2 BATHS • 6,155 HSF

### THREE GABLE ENGLISH MANOR

CUSTOM BUILD INSPIRATION
5 BEDROOMS | 5.2 BATHS • 6,155 HSF

SECOND LEVEL 2,220 HSF