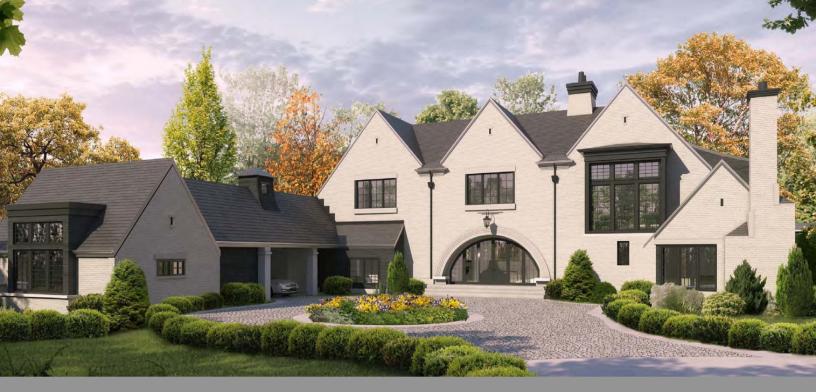

### THREE GABLE ENGLISH MANOR

CUSTOM BUILD INSPIRATION
5 BEDROOMS | 5.2 BATHS • 6,155 HSF

### THREE GABLE ENGLISH MANOR

CUSTOM BUILD INSPIRATION
5 BEDROOMS | 5.2 BATHS • 6,155 HSF

SECOND LEVEL 2,220 HSF