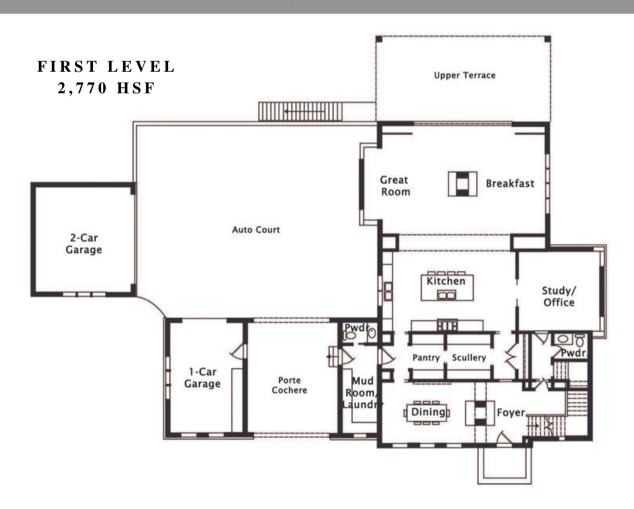

# MODERN COLONIAL MANOR

CUSTOM BUILD INSPIRATION
4 BEDROOMS | 4.1 BATHS • 5,000 HSF