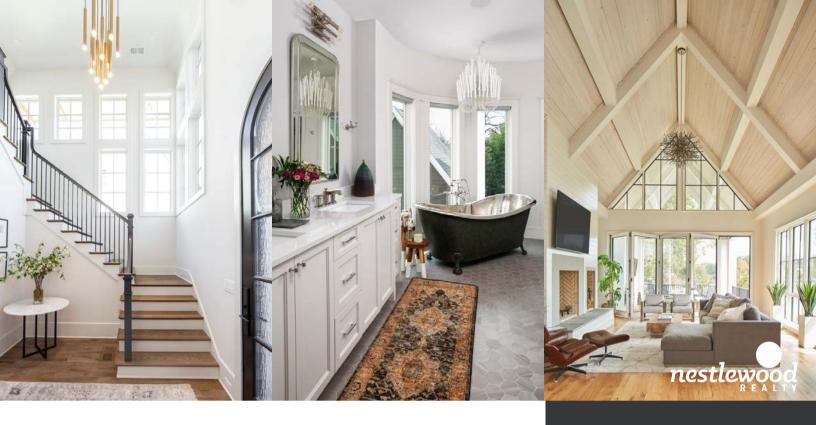

#### LUXURY DESIGN

- Choose your plan or design a home with one of Grandfather Homes' recommended plan designers
- Personalized Interior Design: stain and paint colors, tile, lighting, hard-surface counters, unique fixtures and accessories
- Stately entryways with gas lanterns and autocourt
- Harmonious hardscaping and landscaping
- Seamless indoor/outdoor living: options for spa, poolscape, pool cabana, fireplace/firepit and more
- Sealed or vented crawlspace foundation options
- Attached or detached, 3 or 4-car garage options
- 30-year architectural or permanent roof options
- Soaring 10' to 12'+ main ceilings; 9' upstairs ceilings

#### PRIMARY RETREAT

- Spacious primary bedroom with walk-in closet
- Grandfather Homes' signature 5-piece bathroom: dual vanities, soaking tub, tile shower and water closet