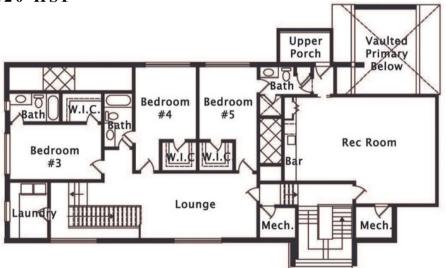

### THREE GABLE ENGLISH MANOR

CUSTOM BUILD INSPIRATION
5 BEDROOMS | 5.2 BATHS • 6,155 HSF

### THREE GABLE ENGLISH MANOR

CUSTOM BUILD INSPIRATION
5 BEDROOMS | 5.2 BATHS • 6,155 HSF

SECOND LEVEL 2,220 HSF