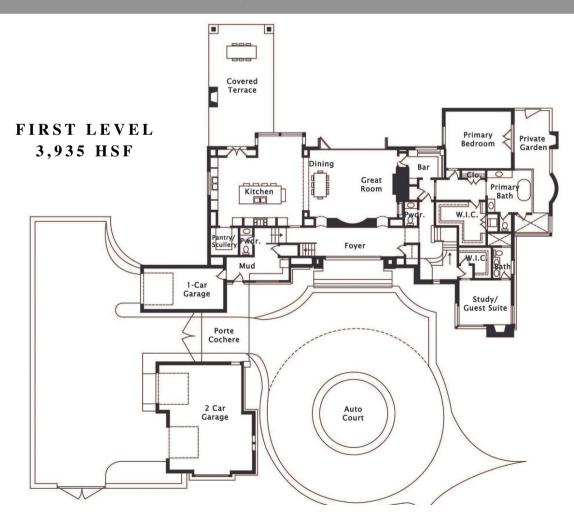

### THREE GABLE ENGLISH MANOR

CUSTOM BUILD INSPIRATION
5 BEDROOMS | 5.2 BATHS • 6,155 HSF

### THREE GABLE ENGLISH MANOR

CUSTOM BUILD INSPIRATION
5 BEDROOMS | 5.2 BATHS • 6,155 HSF

SECOND LEVEL 2,220 HSF