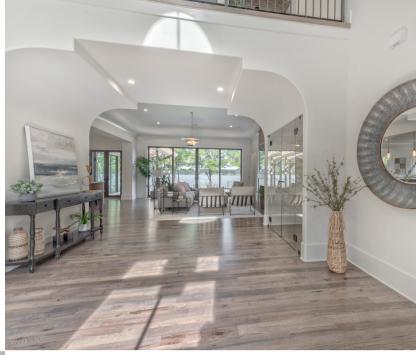

#### LUXURY DESIGN

- Choose your plan or design a home with one of Grandfather Homes' recommended plan designers
- Personalized Interior Design: stain and paint colors, tile, lighting, hard-surface counters, unique fixtures and accessories
- Stately entryways with gas lanterns and autocourt
- Harmonious hardscaping and landscaping
- Seamless indoor/outdoor living: options for spa, poolscape, pool cabana, fireplace/firepit and more
- Sealed or vented crawlspace foundation options
- Attached or detached, 3 or 4-car garage options
- 30-year architectural or permanent roof options
- Soaring 10' to 12'+ main ceilings; 9' upstairs ceilings

#### **GOURMET KITCHEN**

- Custom cabinetry with soft close doors and drawers
- Dynamic under-cabinet lighting
- Custom hoods crafted by local artisan
- Unique backsplash in tile, marble, or quartz
- Thermador appliance packages with upgrade options
- Large island, walk-in pantry and scullery options available per plan