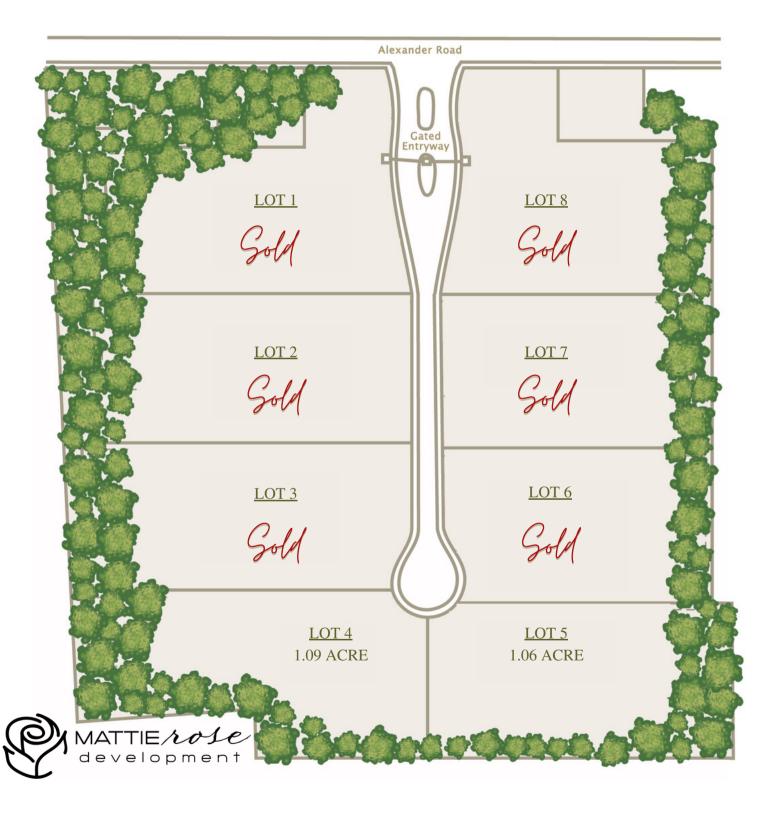

#### COMMUNITY

The Manors at Mattie Rose is an exclusive gated community that spans across 9 acres off Alexander Road in South Charlotte. Eight estate homesites measure around 1-acre each, creating a picturesque retreat just minutes from the excitement of the city.