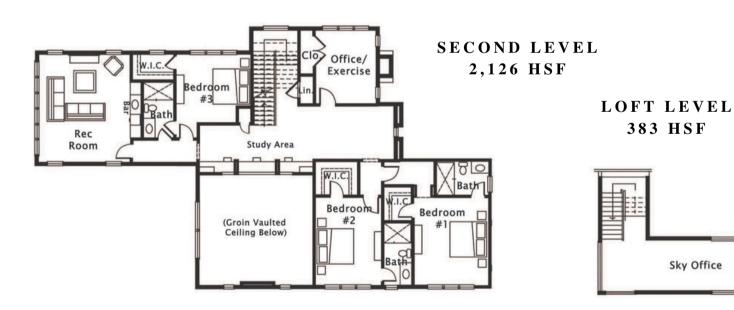

g speaker pairs (8 speakers total) and 4 additional speaker pre-wire locations
- 5.1 prewire in bonus room for surround sound



### **GOURMET KITCHEN**

- Custom cabinetry with soft close doors and drawers
- Dynamic under-cabinet lighting
- Custom hoods crafted by local artisan
- Unique backsplash in tile, marble, or quartz
- Thermador appliance packages with upgrade options
- Large island, walk-in pantry, and scullery options available per plan

#### PRIMARY RETREAT

- Spacious primary bedroom with walk-in closet
- Grandfather Homes' signature 5-piece bathroom: dual vanities, soaking tub, tile shower and water closet





#### MODERN MANOR UNDER CONSTRUCTION ON LOT 4 5 BEDROOMS | 5.2 BATHS • 6,437 HSF





#### MODERN MANOR UNDER CONSTRUCTION ON LOT 4 5 BEDROOMS | 5.2 BATHS • 6,437 HSF



#### SECOND FLOOR PLAN

LOFT FLOOR PLAN



# COMMUNITY

The Manors at Mattie Rose is an exclusive gated community that spans across 9 acres off Alexander Road in South Charlotte. Eight estate homesites measure around 1-acre each, creating a picturesque retreat just minutes from the excitement of the city.

Expect the best in modern living from custom architecture, designed to suit your every want and need. Each home features stunning craftsmanship and quality workmanship, impressing even the most well-traveled and discerning homeowner. Bryan Mermans, who has studied traditional manor European architecture dating back to the 1400s, is the recommended architect.

At Grandfather Homes, we honor that a custom home is the realization of a long-held dream. The Manors at Mattie Rose affords hom