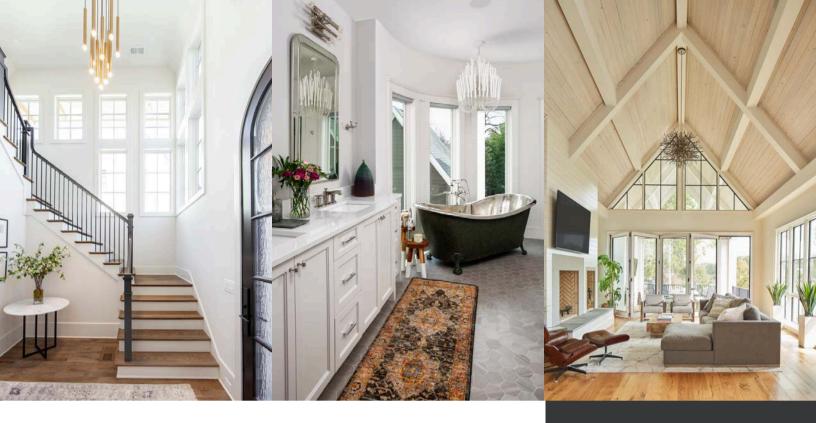

#### PRIMARY RETREAT

- Spacious primary bedroom with walk-in closet
- Grandfather Homes' signature 5-piece bathroom: dual vanities, soaking tub, tile shower and water closet