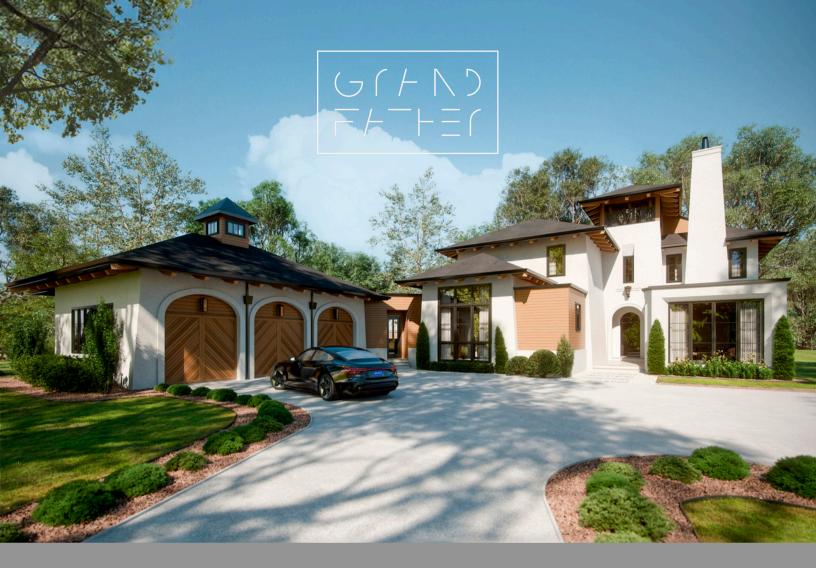

#### MODERN MANOR UNDER CONSTRUCTION ON LOT 4 5 BEDROOMS | 5.2 BATHS • 6,437 HSF