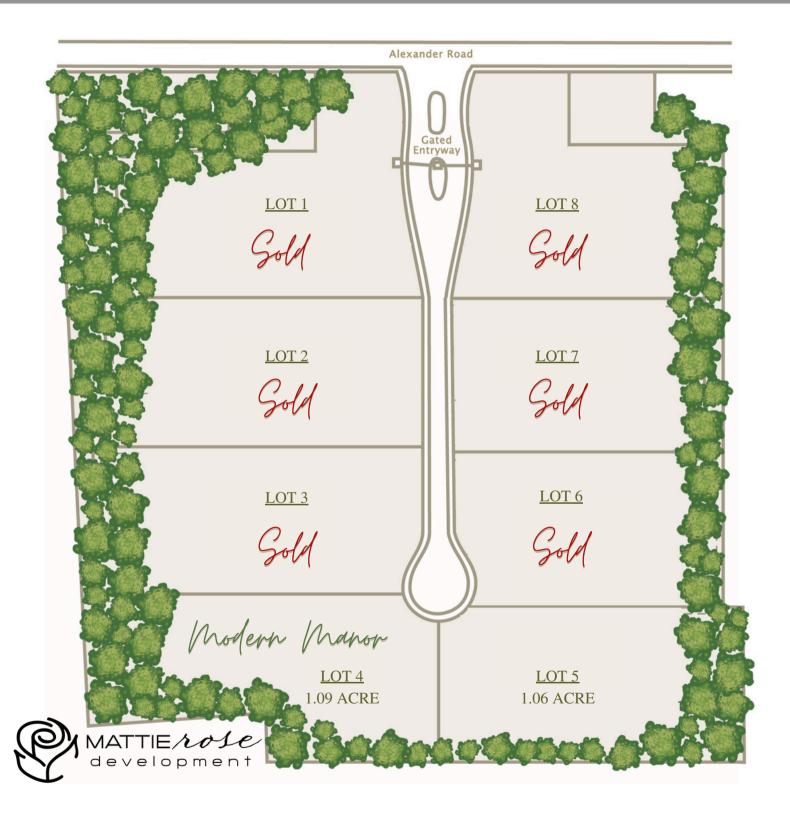

# COMMUNITY

The Manors at Mattie Rose is an exclusive gated community that spans across 9 acres off Alexander Road in South Charlotte. Eight estate homesites measure around 1-acre each, creating a picturesque retreat just minutes from the excitement of the city.