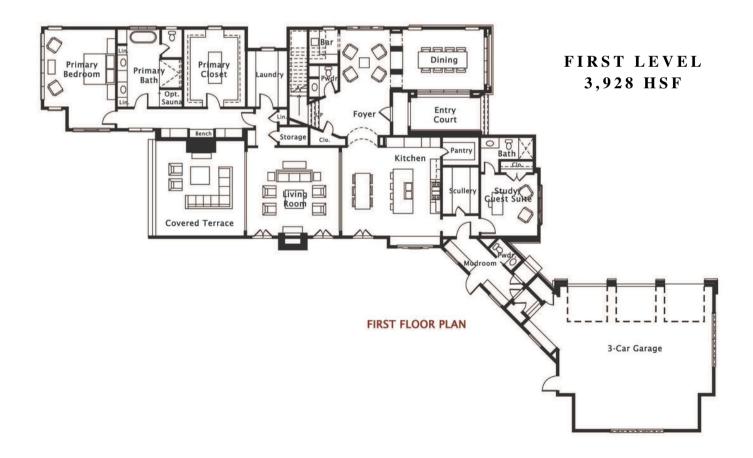

#### MODERN MANOR UNDER CONSTRUCTION ON LOT 4 5 BEDROOMS | 5.2 BATHS • 6,437 HSF

#### SECOND FLOOR PLAN

LOFT FLOOR PLAN