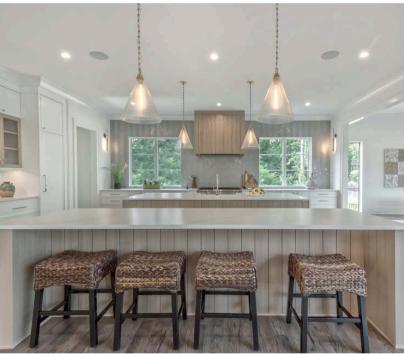

### **GOURMET KITCHEN**

- Custom cabinetry with soft close doors and drawers
- Dynamic under-cabinet lighting
- Custom hoods crafted by local artisan
- Unique backsplash in tile, marble, or quartz
- Thermador appliance packages with upgrade options
- Large island, walk-in pantry, and scullery options available per plan