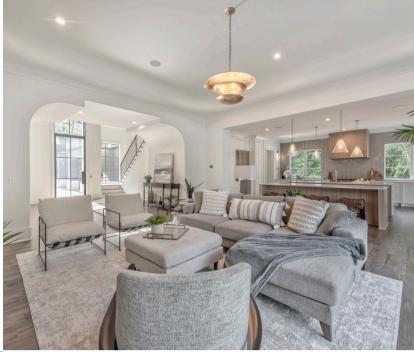

### **GOURMET KITCHEN**

- Custom cabinetry with soft close doors and drawers
- Dynamic under-cabinet lighting
- Custom hoods crafted by local artisan
- Unique backsplash in tile, marble, or quartz
- Thermador appliance packages with upgrade options
- Large island, walk-in pantry, and scullery options available per plan

#### PRIMARY RETREAT

- Spacious primary bedroom with walk-in closet
- Grandfather Homes' signature 5-piece bathroom: dual vanities, soaking tub, tile shower and water closet