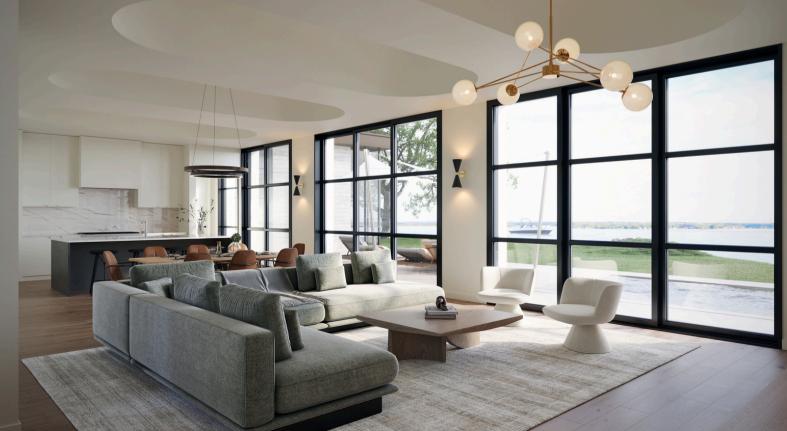

#### PRIMARY RETREAT

- Spacious primary bedroom with exceptional walk-in closet features a tremendous amount of natural light
- Spa-like bathroom with elevated windows producing gracious light and privacy