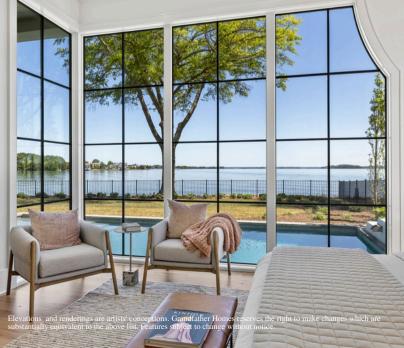

#### PRIMARY RETREAT

- Spacious primary bedroom with exceptional walk-in closet features a tremendous amount of natural light
- Spa-like bathroom with elevated windows producing gracious light and privacy