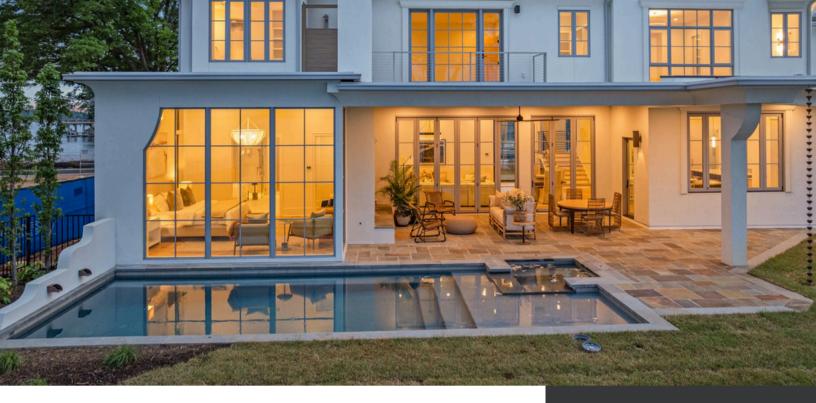

#### LUXURY DESIGN

- Highly custom plans created by Greg Perry Design
- Customizable interior design: stain and paint colors, tile, lighting, hard-surface counters, unique fixtures and accessories
- Hardscaping and landscaping by Abate Design Group
- Permanent roofs of slate, concrete, or cedar
- Detached or attached guest cottage
- Stately entryways with auto court and gas lanterns
- Soaring 14' ceilings on main; 10' ceilings on upper
- Outdoor living options: covered terrace, spa, poolscape, fireplace, outdoor kitchen, pool cabana
- Immediate lake access with personal dock
- Attached 3 to 6-car garage