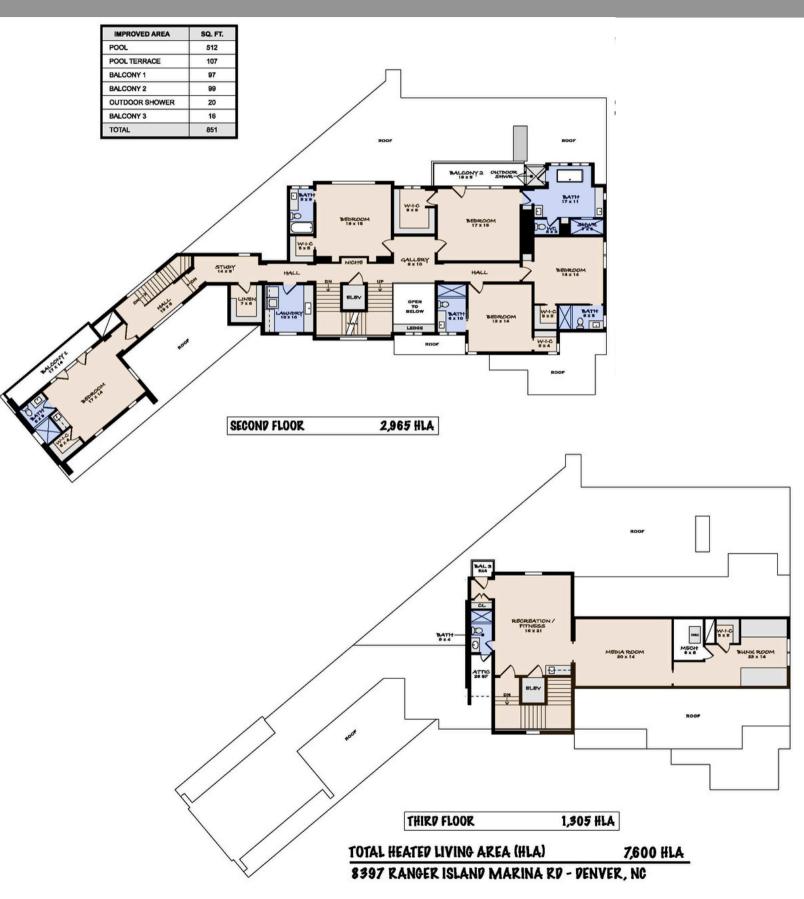

7 BEDROOMS | 7.2 BATHS • 7,600 HSF

7 BEDROOMS | 7.2 BATHS • 7,600 HSF

6 BEDROOMS | 7.2 BATHS • 7,071 HSF

5 BEDROOMS | 6.2 BATHS • 6,590 HSF

5 BEDROOMS | 6.2 BATHS • 6,590 HSF

5 BEDROOMS | 6.2 BATHS • 6,590 HSF