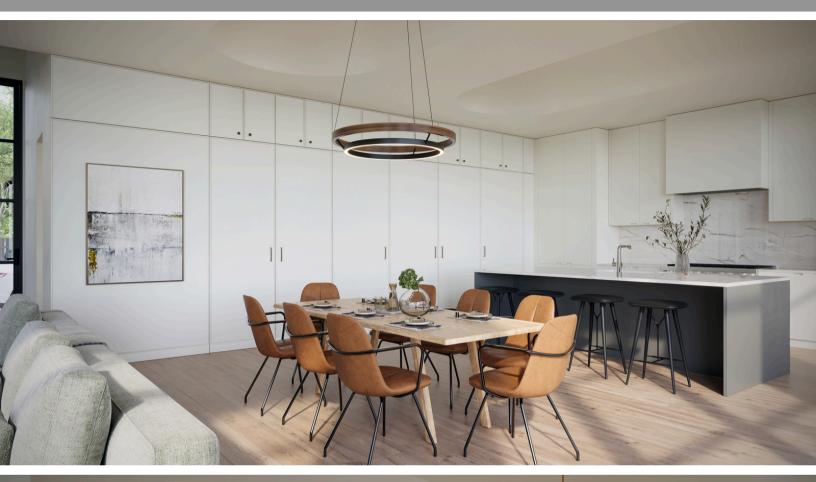

### DUAL KITCHENS

- Wolf Sub-Zero appliance packages
- Custom cabinetry with soft close doors and drawers
- Dynamic lighting with solarium glass ceiling
- Concrete or wood range hood crafted by local artisan
- Unique full backsplash in tile, marble or quartz
- Large islands and walk-in pantry
- Scullery with secondary appliances and pantry