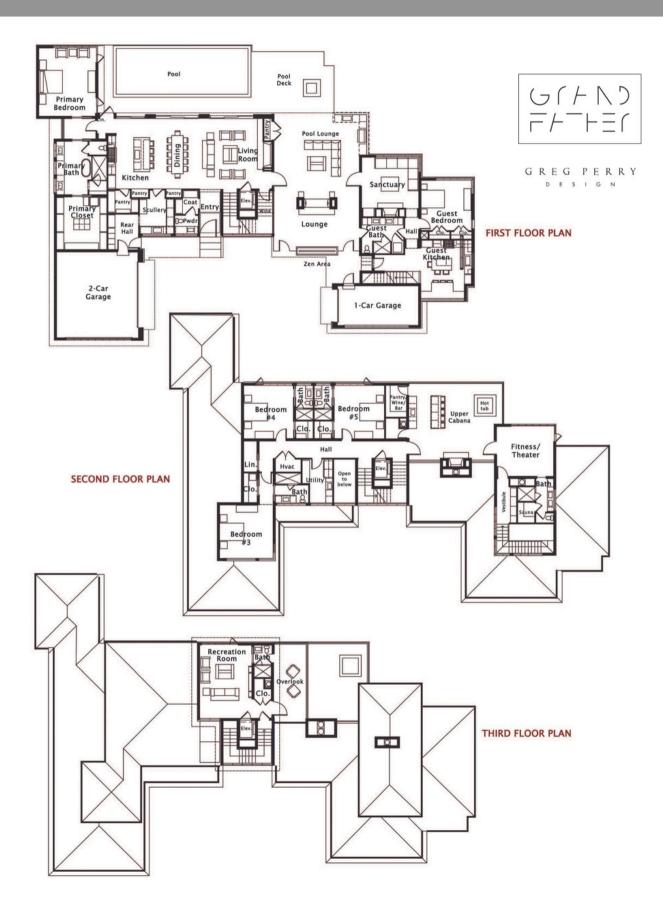

7 BEDROOMS | 7.2 BATHS • 7,600 HSF

7 BEDROOMS | 7.2 BATHS • 7,600 HSF

6 BEDROOMS | 7.2 BATHS • 7,071 HSF

5 BEDROOMS | 6.2 BATHS • 6,590 HSF

5 BEDROOMS | 6.2 BATHS • 6,590 HSF

5 BEDROOMS | 6.2 BATHS • 6,590 HSF