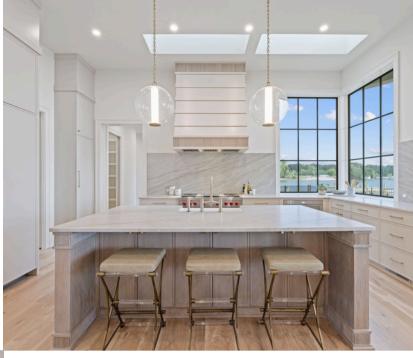

### DUAL KITCHENS

- Wolf Sub-Zero appliance packages
- Custom cabinetry with soft close doors and drawers
- Dynamic lighting with solarium glass ceiling
- Concrete or wood range hood crafted by local artisan
- Unique full backsplash in tile, marble or quartz
- Large islands and walk-in pantry
- Scullery with secondary appliances and pantry