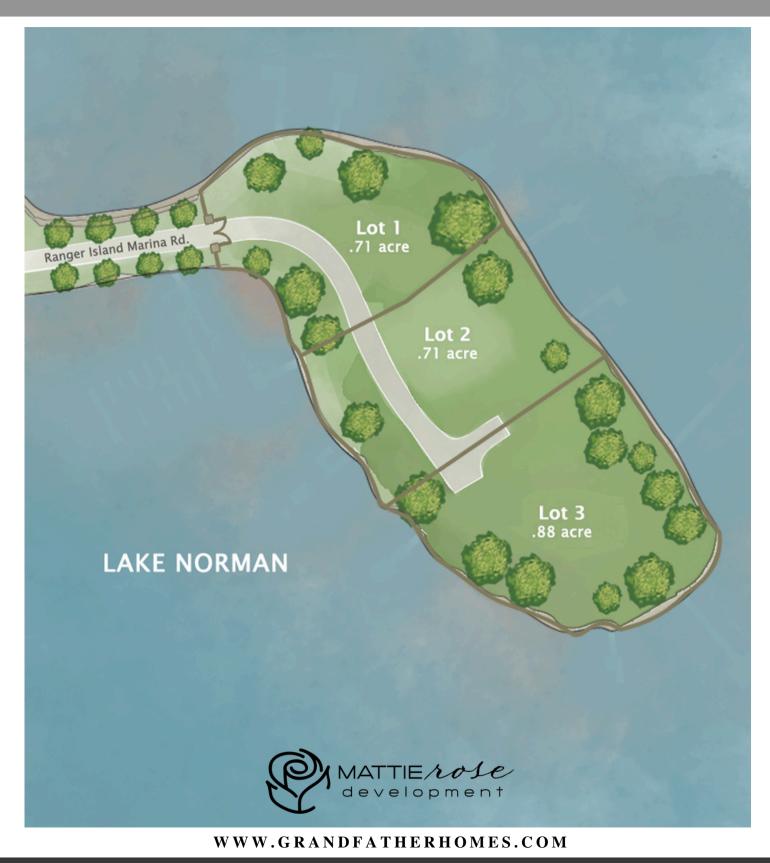

# COMMUNITY

The Cape at Mattie Rose is an awe-inspiring community on the pristine shores of Lake Norman. A private, meandering causeway leads residences and guests to unique cape with lake views surrounding all sides. Three homesites live over .7 acre each, creating an idyllic retreat with unlimited outdoor activities just thirty minutes from the Charlotte skyline.