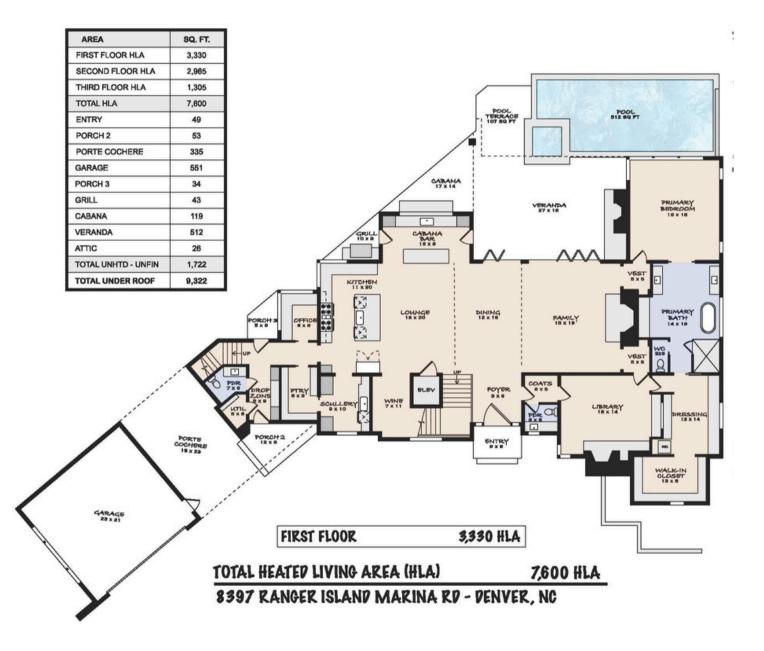

7 BEDROOMS | 7.2 BATHS • 7,600 HSF

7 BEDROOMS | 7.2 BATHS • 7,600 HSF

6 BEDROOMS | 7.2 BATHS • 7,071 HSF

5 BEDROOMS | 6.2 BATHS • 6,590 HSF

5 BEDROOMS | 6.2 BATHS • 6,590 HSF

5 BEDROOMS | 6.2 BATHS • 6,590 HSF